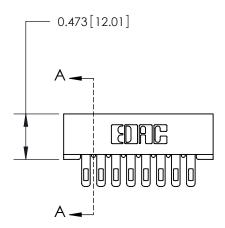

## **Contact Detail**

Wire Hole .087x.013(2.21x0.33) - Tail LG=.282(7.16) .156 [3.96] Contact Spacing x .200 [5.08] Row Spacing

**See Accompanying Page for:** 

**Contact Bend Details** 

1

**SECTION A-A** 

.095 [2.41] Point of Contact (Measured from bottom of Card Slot) Card Slot Accepts .054 [1.37] to .070 [1.78] Thick P.C. Board