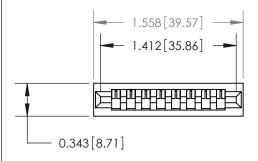

## **Mounting Option**

No Mounting Lugs

## **Contact Detail**

Wire Hole .087x.013(2.21x0.33) - Tail LG=.282(7.16) .156 [3.96] Contact Spacing x .200 [5.08] Row Spacing





**See Accompanying Page for:** 

**Contact Bend Details** 



1

**SECTION A-A** 

.095 [2.41] Point of Contact (Measured from bottom of Card Slot) Card Slot Accepts .054 [1.37] to .070 [1.78] Thick P.C. Board

| 807/857 Series High Temp Card Edge Connector |
|----------------------------------------------|
| Part Number: 857-008-405-101                 |

YOUR CONNECTION TO QUALITY & SERVICE

J.LEE DATE: AUG. 11/09 SHEET 1 OF 2 NTS

807 Assembly

807 ENG MASTER