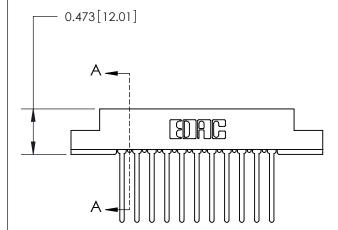

## **Contact Detail**

Wire Wrap .046x.013(1.17x0.33) - Tail LG=.708(17.98) .156 [3.96] Contact Spacing x .200 [5.08] Row Spacing

**See Accompanying Page for:** 

**Contact Bend Details** 

**SECTION A-A** 

.095 [2.41] Point of Contact (Measured from bottom of Card Slot) Card Slot Accepts .054 [1.37] to .070 [1.78] Thick P.C. Board