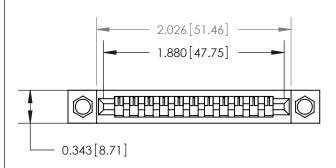

## **Mounting Option**

.156 (3.96) Dia. Mounting Holes

## **Contact Detail**

Wire Wrap .046x.013(1.17x0.33) - Tail LG=.708(17.98) .156 [3.96] Contact Spacing x .200 [5.08] Row Spacing





**See Accompanying Page for:** 

**Contact Bend Details** 



**SECTION A-A** 

.095 [2.41] Point of Contact (Measured from bottom of Card Slot) Card Slot Accepts .054 [1.37] to .070 [1.78] Thick P.C. Board

| 807/857 Series High Temp Card Edge Connector |
|----------------------------------------------|
| Part Number: 857-011-445-104                 |

YOUR CONNECTION TO QUALITY & SERVICE

| DRAWN: J.LEE   | DATE: AUG. 11/09 |
|----------------|------------------|
| CHECKED:       | DATE:            |
| SCALE: NTS     | SHEET 1 OF 2     |
| DRAWING NUMBER | ISSUE            |
| 007.4          |                  |

ACAD REFERENCE NO. 807 ENG MASTER

807 Assembly