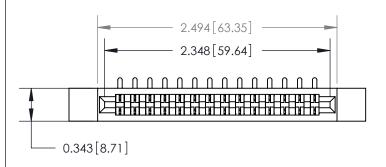

## **Contact Detail**

90 Degree Bend (Code 521 Contacts)

.156 [3.96] Contact Spacing x .200 [5.08] Row Spacing

**SECTION A-A** 

.175 [4.45] Point of Contact (Measured from bottom of Card Slot)

**See Accompanying Page for:** 