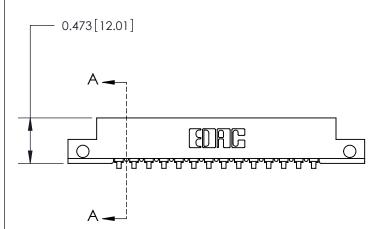

**Mounting Option** 

.128 (3.25) Dia. Side Mounting Holes

## **Contact Detail**

90 Degree Bend (Code 521 Contacts)

.156 [3.96] Contact Spacing x .200 [5.08] Row Spacing

**SECTION A-A** 

.175 [4.45] Point of Contact (Measured from bottom of Card Slot)

**See Accompanying Page for:** 