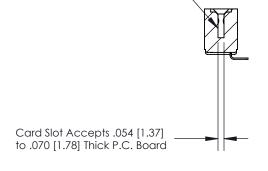

## **Contact Detail**

90 Degree Bend (Code 521 Contacts)

.156 [3.96] Contact Spacing x .200 [5.08] Row Spacing

**SECTION A-A** 

.175 [4.45] Point of Contact (Measured from bottom of Card Slot)

**See Accompanying Page for:** 