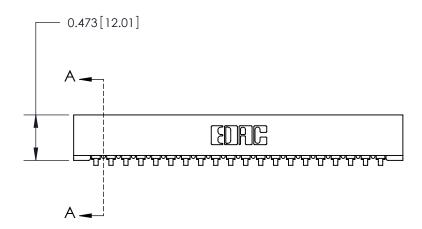

## **Contact Detail**

90 Degree Bend (Code 521 Contacts)

.156 [3.96] Contact Spacing x .200 [5.08] Row Spacing

**SECTION A-A** 

.175 [4.45] Point of Contact (Measured from bottom of Card Slot)

> Card Slot Accepts .054 [1.37] to .070 [1.78] Thick P.C. Board

**See Accompanying Page for:** 

**Contact Bend Details** 

807/857 Series High Temp Card Edge Connector Part Number: 857-020-553-101

YOUR CONNECTION TO QUALITY & SERVICE

| ACAD REFERENCE NO. 807 ENG MASTER |                  |
|-----------------------------------|------------------|
| DRAWN: J.LEE                      | DATE: AUG. 11/09 |
| CHECKED:                          | DATE:            |
| SCALE: NTS                        | SHEET 1 OF 2     |
| DRAWING NUMBER                    | ISSUE            |