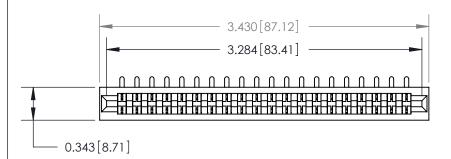

**See Accompanying Page for:** 

**Contact Bend Details** 

807/857 Series High Temp Card Edge Connector Part Number: 857-020-553-101

YOUR CONNECTION TO QUALITY & SERVICE

| ACAD REFERENCE NO. 807 ENG MASTER |                  |
|-----------------------------------|------------------|
| DRAWN: J.LEE                      | DATE: AUG. 11/09 |
| CHECKED:                          | DATE:            |
| SCALE: NTS                        | SHEET 1 OF 2     |
| DRAWING NUMBER                    | ISSUE            |