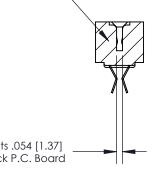

**Mounting Option** .156 (3.96) Dia. Mounting Holes **Contact Detail** Extender Board Bend (Code 500 Contacts) .156 [3.96] Contact Spacing x .200 [5.08] Row Spacing - 5.146[130.71] 5.000 [127.00] 0.500 [12.70] 0.473 [12.01] .095 [2.41] Point of Contact (Measured from bottom of Card Slot) EDRG Card Slot Accepts .054 [1.37] to .070 [1.78] Thick P.C. Board