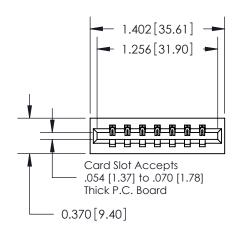

## **Mounting Option**

01-No Mounting Lugs

## **Contact Detail**

542-Wire Wrap .025 Sq.(0.64 Sq.) - Tail LG=.645(16.38) .156 [3.96] Contact Spacing x .200 [5.08] Row Spacing

**See Accompanying Pages for: Contact Bend Details** 

DO NOT MAKE MANUAL REVISIONS TO MASTER.

THIS IS A C.A.D. GENERATED DRAWING

ISSUE NUMBER ORIGINAL

837/887 Series High Temp Card Edge Connector Part Number: 887-007-542-101

**EDAC INC** TORONTO, ONTARIO CANADA

THESE DRAWINGS AND SPECIFICATIONS ARE THE PROPERTY OF EDAC INC., AND SHALL NOT BE REPRODUCED, OR COPIED OR USED AS THE BASIS FOR THE MANUFACTURE OR SALE OF APPARATUS WITHOUT WRITTEN PERMISSION.