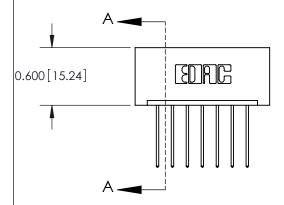

THIS IS A C.A.D. GENERATED DRAWING

ISSUE NUMBER ORIGINAL

837/887 Series High Temp Card Edge Connector Part Number: 887-007-542-101

**EDAC INC** TORONTO, ONTARIO CANADA

THESE DRAWINGS AND SPECIFICATIONS ARE THE PROPERTY OF EDAC INC., AND SHALL NOT BE REPRODUCED, OR COPIED OR USED AS THE BASIS FOR THE MANUFACTURE OR SALE OF APPARATUS WITHOUT WRITTEN PERMISSION.