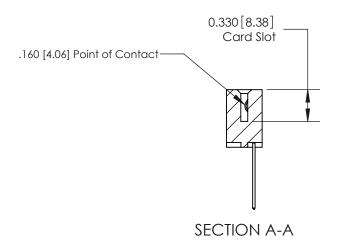

## **Contact Detail**

542-Wire Wrap .025 Sq.(0.64 Sq.) - Tail LG=.645(16.38) .156 [3.96] Contact Spacing x .200 [5.08] Row Spacing

**See Accompanying Pages for: Contact Bend Details** 

DO NOT MAKE MANUAL REVISIONS TO MASTER.

ISSUE NUMBER

ORIGINAL

1

|                     | 837/887 Series High Temp Card Edge Connector |                                                                      | ACAD REFERENCE | NO. 837 EN       | G MASTER |  |
|---------------------|----------------------------------------------|----------------------------------------------------------------------|----------------|------------------|----------|--|
| Contact Bend Detail |                                              | DRAWN: J.LEE                                                         | DATE: OC       | DATE: OCT. 06/09 |          |  |
|                     | Confact Bend Defail                          |                                                                      | CHECKED:       | DATE:            | DATE:    |  |
| EDAC INC            | THESE DRAWINGS AND SPECIFICATIONS            | SCALE: NTS                                                           | SHEET          | 2 <b>OF</b> 2    |          |  |
|                     | TORONTO, ONTARIO                             | CANADA OR USED AS THE BASIS FOR THE MANUFACTURE OR SALE OF APPARATUS | DRAWING NUMBER |                  | ISSUE    |  |
|                     | YOUR CONNECTION TO QUALITY & SERVICE         |                                                                      | 837 Assembly   |                  | 1        |  |