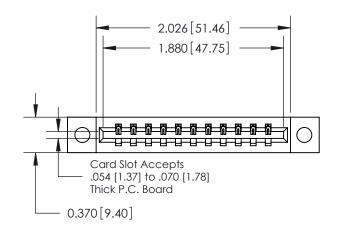

## **Contact Detail**

520-P.C. Tail .030x.018(0.76x0.46) - Tail LG=.175(4.45) .156 [3.96] Contact Spacing x .200 [5.08] Row Spacing

**See Accompanying Pages for:** 

**Contact Bend Details** 

THIS IS A C.A.D. GENERATED DRAWING DO NOT MAKE MANUAL REVISIONS TO MASTER.