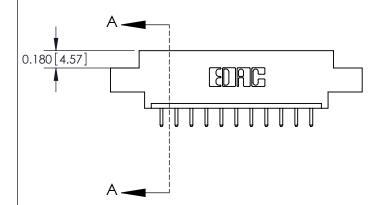

**Mounting Option** 

04-.156 (3.96) Dia. Mounting Holes

## **Contact Detail**

520-P.C. Tail .030x.018(0.76x0.46) - Tail LG=.175(4.45) .156 [3.96] Contact Spacing x .200 [5.08] Row Spacing





**See Accompanying Pages for:** 

**Contact Bend Details** 

THIS IS A C.A.D. GENERATED DRAWING DO NOT MAKE MANUAL REVISIONS TO MASTER.



ISSUE NUMBER ORIGINAL

|                              | 0.330 [8.38]<br>Card Slot |
|------------------------------|---------------------------|
| .160 [4.06] Point of Contact |                           |
|                              |                           |
|                              |                           |
|                              | SECTION A-A               |

837/887 Series High Temp Card Edge Connector Part Number: 887-011-520-604



**EDAC INC** TORONTO, ONTARIO CANADA

THESE DRAWINGS AND SPECIFICATIONS ARE THE PROPERTY OF EDAC INC.,AND SHALL NOT BE REPRODUCED, OR COPIED OR USED AS THE BASIS FOR THE MANUFACTURE OR SALE OF