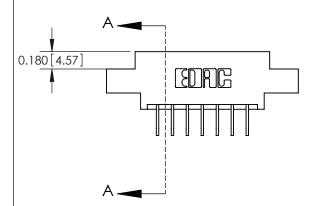

## **Contact Detail**

558-90 Degree Bend (Code 541 Contacts)

.156 [3.96] Contact Spacing x .200 [5.08] Row Spacing

**See Accompanying Pages for: Contact Bend Details** 

THIS IS A C.A.D. GENERATED DRAWING DO NOT MAKE MANUAL REVISIONS TO MASTER.