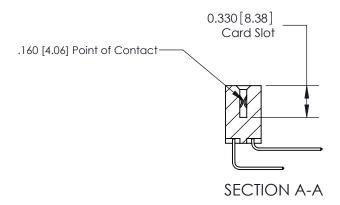

## **Contact Detail**

558-90 Degree Bend (Code 541 Contacts)

.156 [3.96] Contact Spacing x .200 [5.08] Row Spacing

**See Accompanying Pages for: Contact Bend Details** 

THIS IS A C.A.D. GENERATED DRAWING DO NOT MAKE MANUAL REVISIONS TO MASTER.