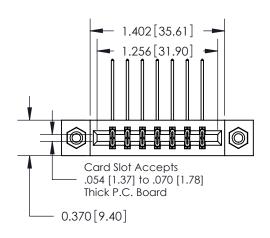

## **Mounting Option**

08-#4-40 Unified Threaded Inserts

## **Contact Detail**

558-90 Degree Bend (Code 541 Contacts)

.156 [3.96] Contact Spacing x .200 [5.08] Row Spacing





**See Accompanying Pages for: Contact Bend Details** 

THIS IS A C.A.D. GENERATED DRAWING DO NOT MAKE MANUAL REVISIONS TO MASTER.



ISSUE NUMBER ORIGINAL



837/887 Series High Temp Card Edge Connector Part Number: 887-014-558-808

YOUR CONNECTION TO QUALITY & SERVICE

**EDAC INC** TORONTO, ONTARIO CANADA

THESE DRAWINGS AND SPECIFICATIONS ARE THE PROPERTY OF EDAC INC.,AND SHALL NOT BE REPRODUCED, OR COPIED OR USED AS THE BASIS FOR THE MANUFACTURE OR SALE OF APPARATUS WITHOUT WRITTEN PERMISSION.

| ACAD REFERENCE NO. | 837 ENG MASTER   |       |  |
|--------------------|------------------|-------|--|
| DRAWN: J.LEE       | DATE: OCT. 06/09 |       |  |
| CHECKED:           | DATE:            |       |  |
| SCALE: NTS         | SHEET            | OF 2  |  |
| DRAWING NUMBER     |