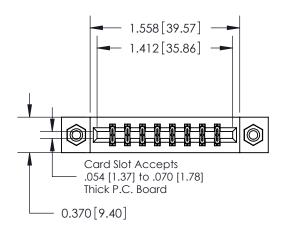

## **Mounting Option**

08-#4-40 Unified Threaded Inserts

## **Contact Detail**

555-Extender Board Bend (Code 500 Contacts)

.156 [3.96] Contact Spacing x .200 [5.08] Row Spacing





**See Accompanying Pages for:** 

**Contact Bend Details** 

THIS IS A C.A.D. GENERATED DRAWING DO NOT MAKE MANUAL REVISIONS TO MASTER.



ISSUE NUMBER ORIGINAL



837/887 Series High Temp Card Edge Connector Part Number: 887-016-555-208



**EDAC INC** TORONTO, ONTARIO CANADA

THESE DRAWINGS AND SPECIFICATIONS ARE THE PROPERTY OF EDAC INC.,AND SHALL NOT BE REPRODUCED, OR COPIED OR USED AS THE BASIS FOR THE MANUFACTURE OR SALE OF APPARATUS WITHOUT WRITTEN PERMISSION.

| ACAD REFERENCE NO. | 837 ENG MASTER   |  |  |
|--------------------|------------------|--|--|
| DRAWN: J.LEE       | DATE: OCT. 06/09 |  |  |
| CHECKED:           | DATE:            |  |  |
| SCALE: NTS         | SHEET 1 OF 2     |  |  |
| DRAWING NUMBER     | ISSUE            |  |  |
| 837 Assembly       | 1