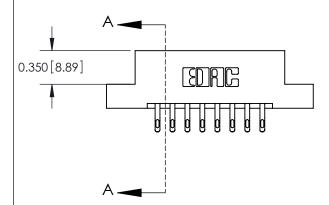

## **Contact Detail**

555-Extender Board Bend (Code 500 Contacts)

.156 [3.96] Contact Spacing x .200 [5.08] Row Spacing

**See Accompanying Pages for:** 

**Contact Bend Details** 

THIS IS A C.A.D. GENERATED DRAWING DO NOT MAKE MANUAL REVISIONS TO MASTER.