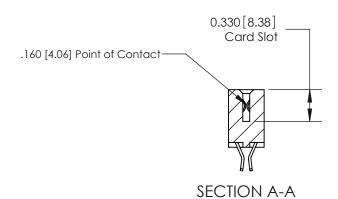

## **Contact Detail**

555-Extender Board Bend (Code 500 Contacts)

.156 [3.96] Contact Spacing x .200 [5.08] Row Spacing

**See Accompanying Pages for:** 

**Contact Bend Details** 

THIS IS A C.A.D. GENERATED DRAWING DO NOT MAKE MANUAL REVISIONS TO MASTER.