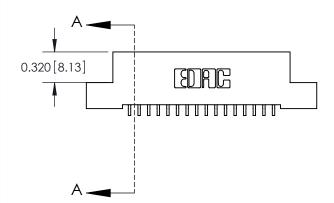

ORIGINAL (1)

| 842/892 Series High Temp Card Edge Connector<br>Contact Bend Detail |                                                                                                  | ACAD REFERENCE NO. 842 ENG MASTER |             |                  |        |
|---------------------------------------------------------------------|--------------------------------------------------------------------------------------------------|-----------------------------------|-------------|------------------|--------|
|                                                                     |                                                                                                  | DRAWN:                            | J.LEE       | DATE: OCT. 06/09 |        |
|                                                                     |                                                                                                  | CHECKED:                          |             | DATE:            |        |
| EDAC INC                                                            | THESE DRAWINGS AND SPECIFICATIONS ARE THE PROPERTY OF EDAC INCAND                                | SCALE:                            | NTS         | SHEET :          | 2 OF 3 |
| TORONTO, ONTARIO                                                    | SHALL NOT BE REPRODUCED, OR COPIED OR USED AS THE BASIS FOR THE MANUFACTURE OR SALE OF APPARATUS | DRAWING                           | NUMBER      |                  | ISSUE  |
| YOUR CONNECTION TO QUALITY & SERVICE                                |                                                                                                  | 8                                 | 42 Assembly |                  | 1      |