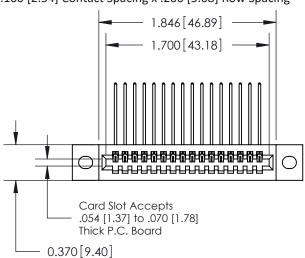

## **Contact Detail**

559-90 Degree Bend (Code 541 Contacts)

.100 [2.54] Contact Spacing x .200 [5.08] Row Spacing

**See Accompanying Pages for:** 

- **Contact Bend Details**
- **Mounting Options**

.240 [6.10] Point of Contact-

842/892 Series High Temp Card Edge Connector Part Number: 892-016-559-102

YOUR CONNECTION TO QUALITY & SERVICE

842 ENG MASTER J.LEE DATE: OCT. 06/09 SHEET 1 OF 3 NTS

842 Assembly

SECTION A-A

THIS IS A C.A.D. GENERATED DRAWING DO NOT MAKE MANUAL REVISIONS TO MASTER