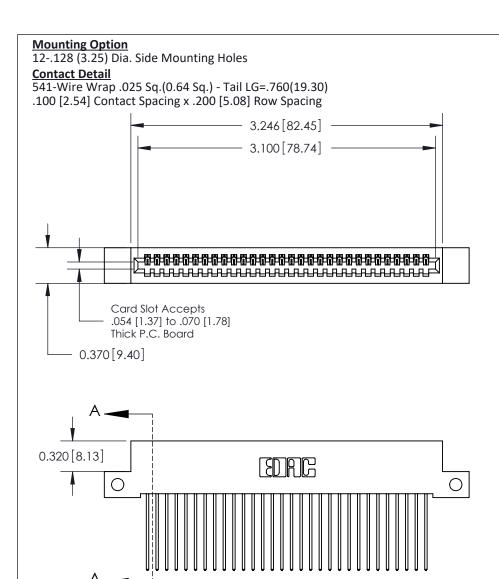

## **See Accompanying Pages for:**

- **Contact Bend Details**
- **Mounting Options**

842/892 Series High Temp Card Edge Connector Part Number: 892-030-541-112

| ACAD REFERENCE NO | 842 ENG MASTER   |  |  |  |
|-------------------|------------------|--|--|--|
| DRAWN: J.LEE      | DATE: OCT. 06/09 |  |  |  |
| CHECKED:          | DATE:            |  |  |  |
| SCALE: NTS        | SHEET 1 OF 3     |  |  |  |
| DRAWING NUMBER    | ISSUE            |  |  |  |