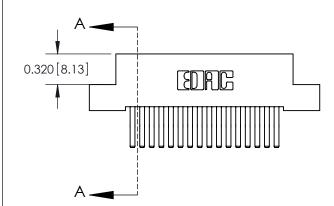

THIS IS A C.A.D. GENERATED DRAWING DO NOT MAKE MANUAL REVISIONS TO MASTER

ISSUE NUMBER

ORIGINAL

1

| 842/892 Series High Temp Card Edge Co<br>Mounting Options  | DRAWN: J.LEE DATE: OCT. 06/09  CHECKED: DATE: |
|------------------------------------------------------------|-----------------------------------------------|
| EDAC INC THESE DRAWINGS AND S ARE THE PROPERTY OF          |                                               |
|                                                            | DUCED,OR COPIED DRAWING NUMBER ISSUE          |
| YOUR CONNECTION TO QUALITY & SERVICE WITHOUT WRITTEN PERMI |                                               |