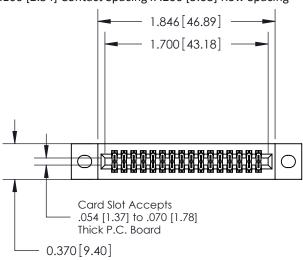

**Mounting Option** 

02-.128 (3.25) Wide Mounting Slots

842/892 Series High Temp Card Edge Connector Part Number: 892-032-560-202

YOUR CONNECTION TO QUALITY & SERVICE

CANADA

842 ENG MASTER J.LEE DATE: OCT. 06/09 SHEET 1 OF 3

842 Assembly

THIS IS A C.A.D. GENERATED DRAWING DO NOT MAKE MANUAL REVISIONS TO MASTER