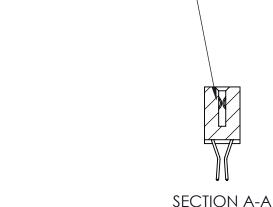

## **Contact Detail**

560-Extender Board Bend (Code 523 Contacts)

.100 [2.54] Contact Spacing x .200 [5.08] Row Spacing

**See Accompanying Pages for:** 

- **Contact Bend Details**
- **Mounting Options**

.240 [6.10] Point of Contact-

ORIGINAL (1)

| 842/892 Series High Temp Card Edge Connector<br>Contact Bend Detail |                                                                                                 | ACAD REFERENCE NO. 842 ENG MASTER |             |                  |        |
|---------------------------------------------------------------------|-------------------------------------------------------------------------------------------------|-----------------------------------|-------------|------------------|--------|
|                                                                     |                                                                                                 | DRAWN:                            | J.LEE       | DATE: OCT. 06/09 |        |
|                                                                     |                                                                                                 | CHECKED:                          |             | DATE:            |        |
| EDAC INC                                                            | THESE DRAWINGS AND SPECIFICATIONS ARE THE PROPERTY OF EDAC INCAND                               | SCALE:                            | NTS         | SHEET :          | 2 OF 3 |
| TORONTO, ONTARIO                                                    | SHALL NOT BE REPRODUCED,OR COPIED OR USED AS THE BASIS FOR THE MANUFACTURE OR SALE OF APPARATUS | DRAWING                           | NUMBER      |                  | ISSUE  |
| YOUR CONNECTION TO QUALITY & SERVICE                                |                                                                                                 | 8                                 | 42 Assembly |                  | 1      |