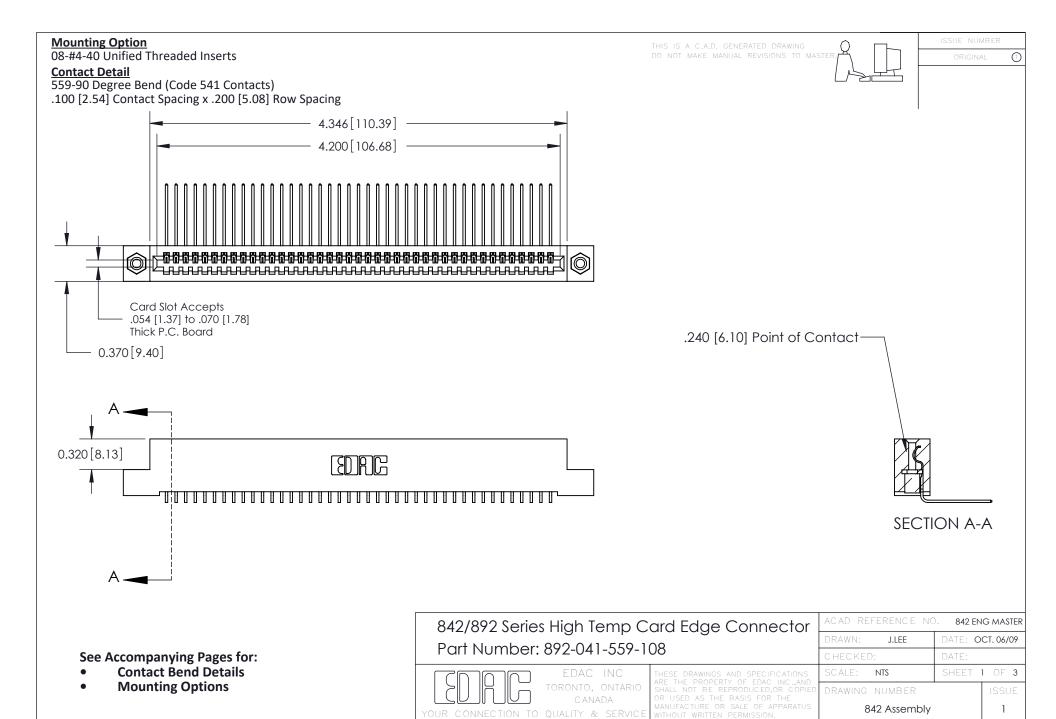

THIS IS A C.A.D. GENERATED DRAWING DO NOT MAKE MANUAL REVISIONS TO MASTER

ORIGINAL (1)



| 842/892 Series High Temp Card Edge Connector<br>Contact Bend Detail |                                                                                                 | ACAD REFERENCE NO. 842 ENG MASTER |             |                  |        |
|---------------------------------------------------------------------|-------------------------------------------------------------------------------------------------|-----------------------------------|-------------|------------------|--------|
|                                                                     |                                                                                                 | DRAWN:                            | J.LEE