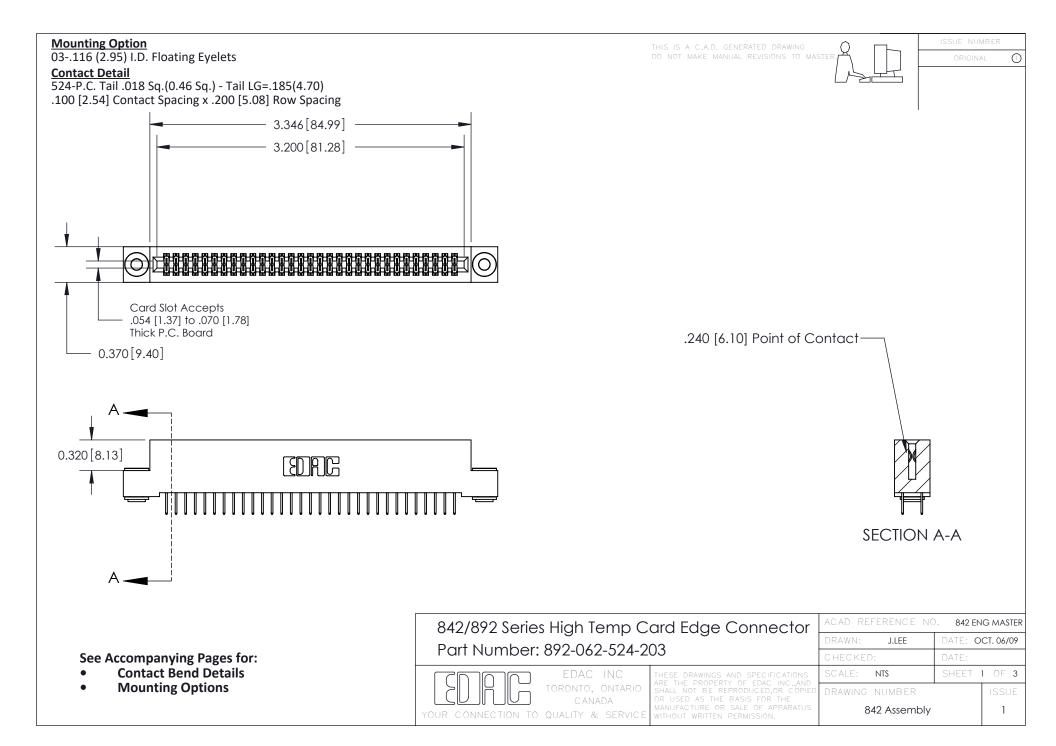

THIS IS A C.A.D. GENERATED DRAWING DO NOT MAKE MANUAL REVISIONS TO MASTER

ORIGINAL (1)



| 842/892 Series High Temp Card Edge Connector<br>Contact Bend Detail |                                                                                                 | ACAD REFERENCE NO. 842 ENG MASTER |             |                  |        |
|---------------------------------------------------------------------|-------------------------------------------------------------------------------------------------|-----------------------------------|-------------|------------------|--------|
|                                                                     |                                                                                                 | DRAWN:                            | J.LEE