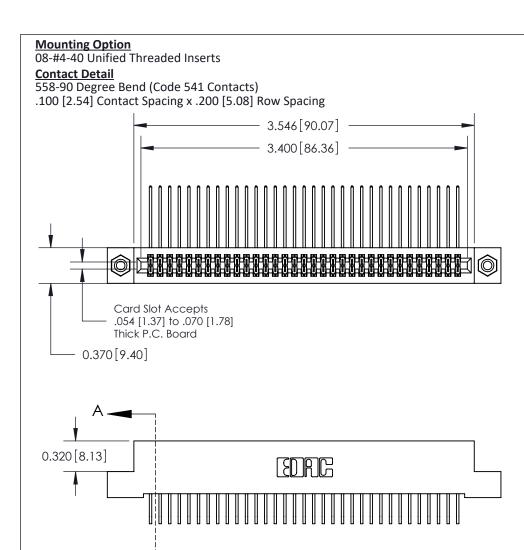

J.LEE

SECTION A-A

842 ENG MASTER

DATE: OCT. 06/09

See Accompanying Pages for:

- Contact Bend Details
- Mounting Options

THIS IS A C.A.D. GENERATED DRAWING DO NOT MAKE MANUAL REVISIONS TO MASTER

ORIGINAL (1)

| 842/892 Series High Temp Card Edge Connector<br>Contact Bend Detail |                                                                                                 | ACAD REFERENCE NO. 842 ENG MASTER |             |                  |        |
|---------------------------------------------------------------------|-------------------------------------------------------------------------------------------------|-----------------------------------|-------------|------------------|--------|
|                                                                     |                                                                                                 | DRAWN:                            | J.LEE       | DATE: OCT. 06/09 |        |
|                                                                     |                                                                                                 | CHECKED:                          |             | DATE:            |        |
| EDAC INC                                                            | THESE DRAWINGS AND SPECIFICATIONS ARE THE PROPERTY OF EDAC INCAND                               | SCALE:                            | NTS         | SHEET :          | 2 OF 3 |
| TORONTO, ONTARIO                                                    | SHALL NOT BE REPRODUCED,OR COPIED OR USED AS THE BASIS FOR THE MANUFACTURE OR SALE OF APPARATUS | DRAWING                           | NUMBER      |                  | ISSUE  |
| YOUR CONNECTION TO QUALITY & SERVICE                                |                                                                                                 | 8                                 | 42 Assembly |                  | 1      |