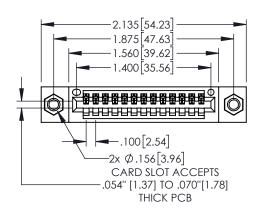

Contact Dimensions: 525-P.C. Tail .018 Sq.(0.46 Sq.) - Tail LG=.150(3.81) .100 (2.54) Contact Spacing x .200 (5.08) Row Spacing

- INSULATOR MATERIAL: THERMOPLASTIC, UL 94V-0
- CONTACT MATERIAL; COPPER TIN ALLOY
  CONTACT PLATING: GOLD ON THE MATING AREA, TIN PLATING
  ON THE CONTACT TAILS, NICKEL UNDERPLATE

1

.330[8.38] CARD SLOT

SECTION A-A

—.370<sup>[9.40]</sup>

.160 [4.06]

POINT OF CONTACT

| .20                                                                       | 0[5.08]— |
|---------------------------------------------------------------------------|----------|
| 845/895 SERIES HIGH TEMP CARD EDGE CONNECTOR PART NUMBER: 895-013-525-107 | ACAD R   |
|                                                                           | DRAWN:   |
| 1 AKT NOWDER, 075-015-525-107                                             | 01150175 |

YOUR CONNECTION TO QUALITY & SERVICE

| ACAD REFERENCE NO. 845-ENG-MASTER    |         |       |  |
|--------------------------------------|---------|-------|--|
| DRAWN: R.STA.MONICA DATE:MAY.16/2017 |         |       |  |
| CHECKED:                             | DATE:   |       |  |
| SCALE: 1:1                           | SHEET 1 | OF 2  |  |
| DRAWING NUMBER                       |         | ISSUE |  |
| 845-ENG-MASTER                       |         | 1     |  |