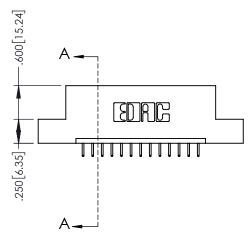

1

.330[8.38] CARD SLOT

SECTION A-A

—.370<sup>[9.40]</sup>

.160 [4.06]

POINT OF CONTACT

| .20                                                                       | 0[5.08]— |
|---------------------------------------------------------------------------|----------|
| 845/895 SERIES HIGH TEMP CARD EDGE CONNECTOR PART NUMBER: 895-013-525-107 | ACAD R   |
|                                                                           | DRAWN:   |
| 1 AKT NOWDER, 075-015-525-107                                             | 01150175 |

YOUR CONNECTION TO QUALITY & SERVICE

| ACAD REFERENCE NO. 845-ENG-MASTER    |         |       |  |
|--------------------------------------|---------|-------|--|
| DRAWN: R.STA.MONICA DATE:MAY.16/2017 |         |       |  |
| CHECKED:                             | DATE:   |       |  |
| SCALE: 1:1                           | SHEET 1 | OF 2  |  |
| DRAWING NUMBER                       |         | ISSUE |  |
| 845-ENG-MASTER                       |         | 1     |  |