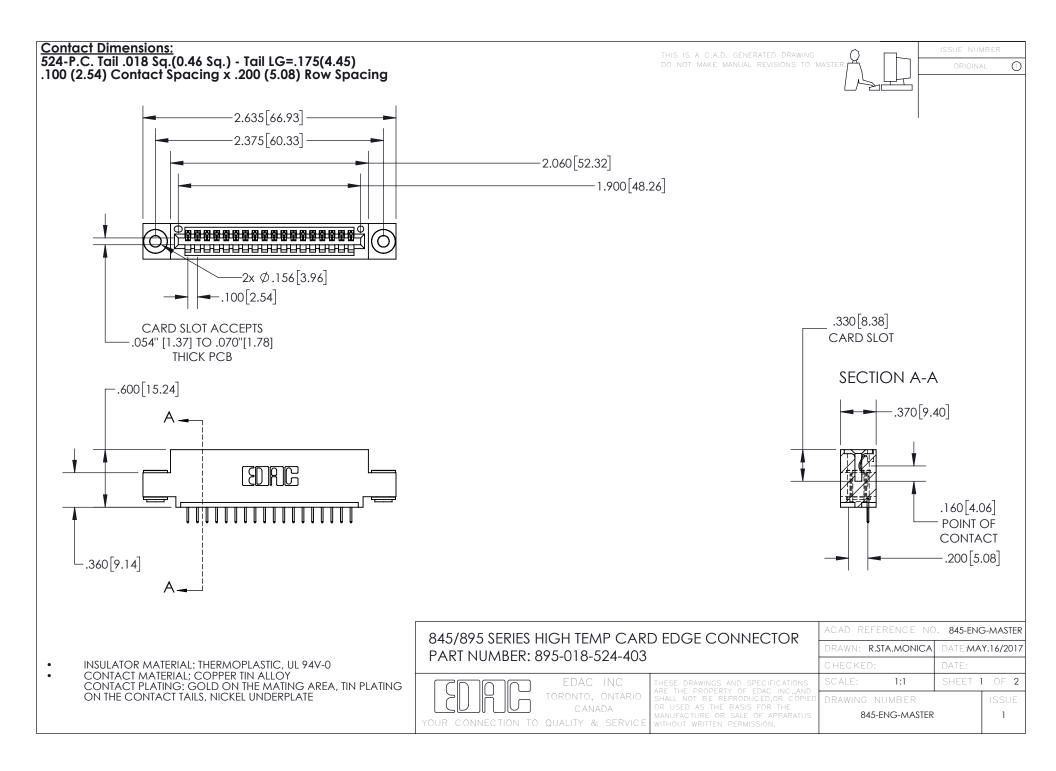

INSULATOR MATERIAL: THERMOPLASTIC POLYESTER, UL 94V-0 DAP MATERIAL AVAILABLE UPON REQUEST

**Contact Code 558** 

CONTACT MATERIAL; COPPER ALLOY CONTACT PLATING: GOLD ON THE MATING AREA, TIN PLATING ON THE CONTACT TAILS, NICKEL UNDERPLATE

## 845/895 SERIES HIGH TEMP CARD EDGE CONNECTOR CONTACT CODE 555,556,558,559,560 DIMENSIONS

YOUR CONNECTION TO QUALITY & SERVICE

Contact Code 559

|   | ACAD REFERENCE NO. 845-ENG-MASTER |                  |  |
|---|-----------------------------------|------------------|--|
|   | DRAWN: R.STA.MONICA               | DATE:MAY.16/2017 |  |
|   | CHECKED:                          | DATE:            |  |
|   | SCALE: 1:1                        | SHEET 2 OF 2     |  |
| D | DRAWING NUMBER                    | ISSUE            |  |

Contact Code 560

845-ENG-MASTER