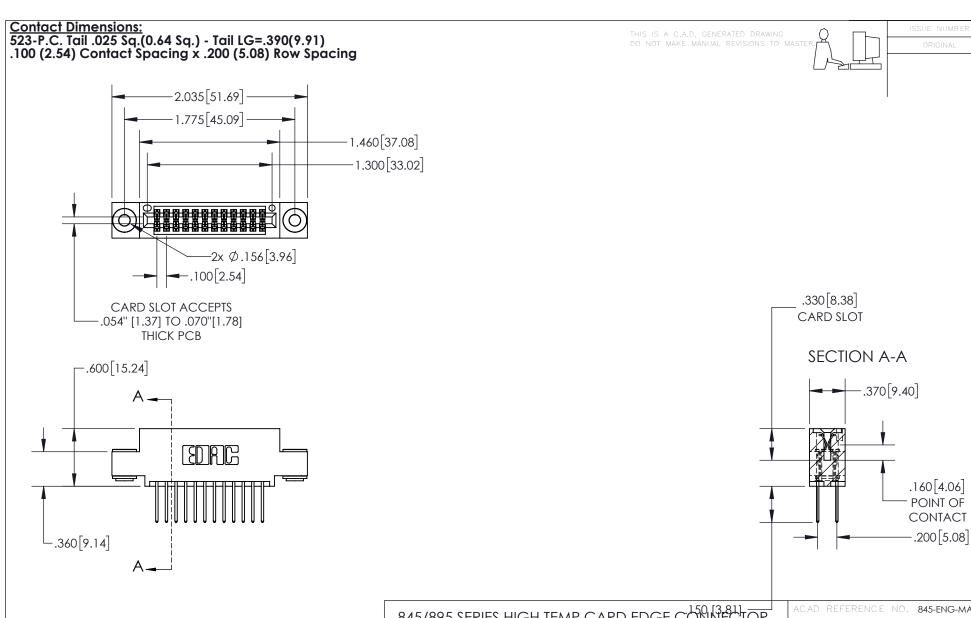

- INSULATOR MATERIAL: THERMOPLASTIC, UL 94V-0
- CONTACT MATERIAL; COPPER TIN ALLOY
  CONTACT PLATING: GOLD ON THE MATING AREA, TIN PLATING
  ON THE CONTACT TAILS, NICKEL UNDERPLATE

845/895 SERIES HIGH TEMP CARD EDGE CONNECTOR PART NUMBER: 895-024-523-503