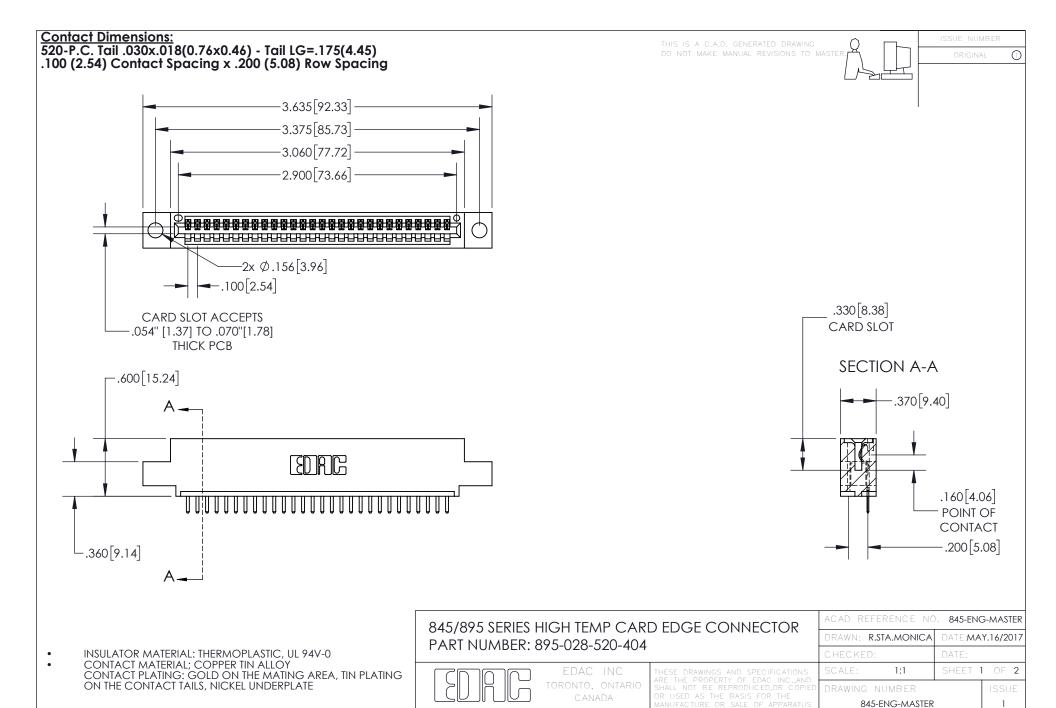

YOUR CONNECTION TO QUALITY & SERVICE

INSULATOR MATERIAL: THERMOPLASTIC POLYESTER, UL 94V-0 DAP MATERIAL AVAILABLE UPON REQUEST

**Contact Code 558** 

CONTACT MATERIAL; COPPER ALLOY CONTACT PLATING: GOLD ON THE MATING AREA, TIN PLATING ON THE CONTACT TAILS, NICKEL UNDERPLATE

## 845/895 SERIES HIGH TEMP CARD EDGE CONNECTOR CONTACT CODE 555,556,558,559,560 DIMENSIONS

YOUR CONNECTION TO QUALITY & SERVICE

Contact Code 559

|   | ACAD REFERENCE NO. 845-ENG-MASTER |                  |  |
|---|-----------------------------------|------------------|--|
|   | DRAWN: R.STA.MONICA               | DATE:MAY.16/2017 |  |
|   | CHECKED:                          | DATE:            |  |
|   | SCALE: 1:1                        | SHEET 2 OF 2     |  |
| D | DRAWING NUMBER                    | ISSUE            |  |

Contact Code 560

845-ENG-MASTER