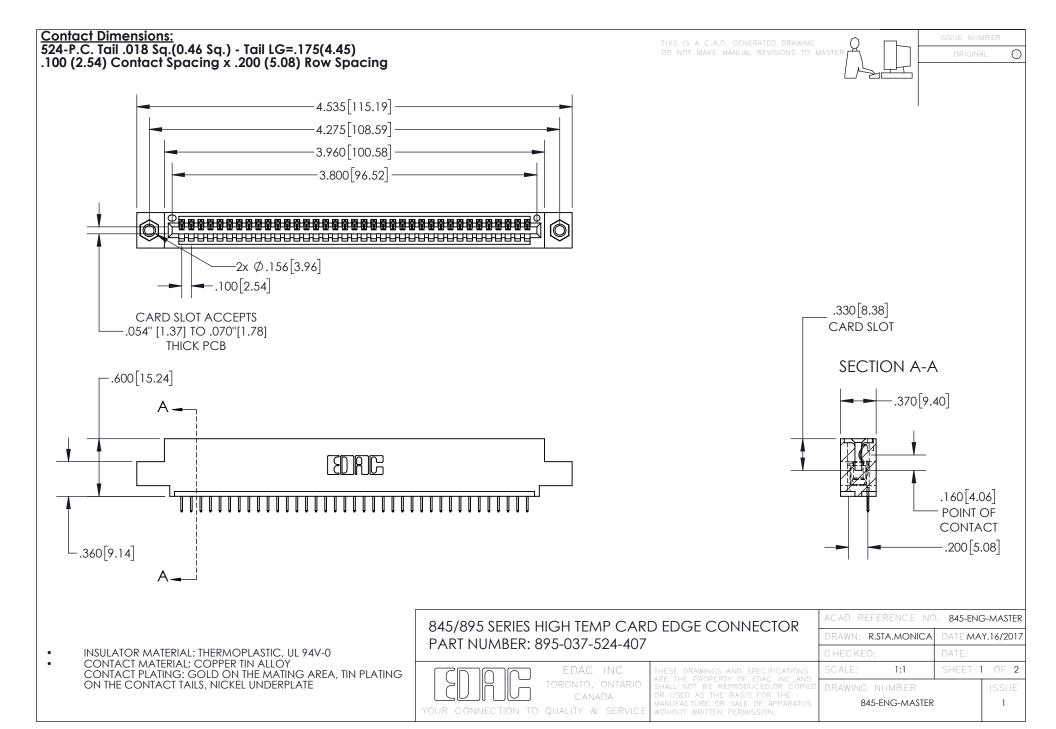

INSULATOR MATERIAL: THERMOPLASTIC POLYESTER, UL 94V-0 DAP MATERIAL AVAILABLE UPON REQUEST

**Contact Code 558** 

CONTACT MATERIAL; COPPER ALLOY CONTACT PLATING: GOLD ON THE MATING AREA, TIN PLATING ON THE CONTACT TAILS, NICKEL UNDERPLATE

## 845/895 SERIES HIGH TEMP CARD EDGE CONNECTOR CONTACT CODE 555,556,558,559,560 DIMENSIONS

YOUR CONNECTION TO QUALITY & SERVICE

Contact Code 559

|   | ACAD REFERENCE NO. 845-ENG-MASTER |                  |  |
|---|-----------------------------------|------------------|--|
|   | DRAWN: R.STA.MONICA               | DATE:MAY.16/2017 |  |
|   | CHECKED:                          | DATE:            |  |
|   | SCALE: 1:1                        | SHEET 2 OF 2     |  |
| D | DRAWING NUMBER                    | ISSUE            |  |

Contact Code 560

845-ENG-MASTER