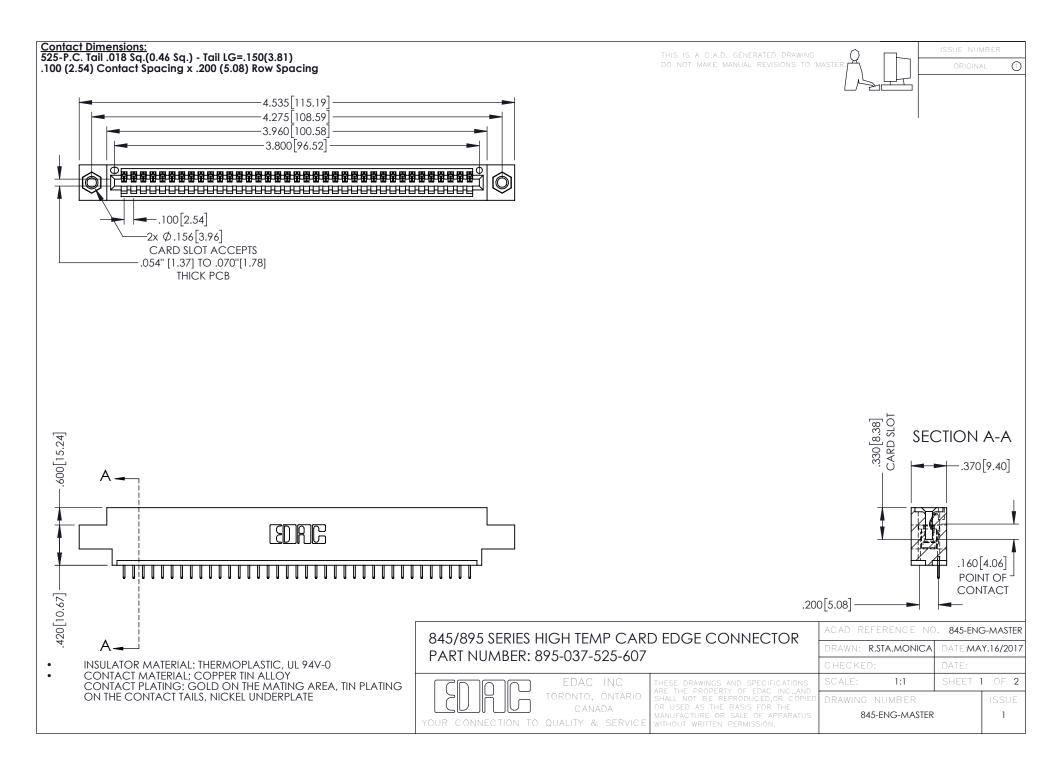

**Contact Code 558** Contact Code 559 Contact Code 560

- INSULATOR MATERIAL: THERMOPLASTIC POLYESTER, UL 94V-0 DAP MATERIAL AVAILABLE UPON REQUEST
- CONTACT MATERIAL; COPPER ALLOY

CONTACT PLATING: GOLD ON THE MATING AREA, TIN PLATING ON THE CONTACT TAILS, NICKEL UNDERPLATE

## 845/895 SERIES HIGH TEMP CARD EDGE CONNECTOR CONTACT CODE 555,556,558,559,560 DIMENSIONS

YOUR CONNECTION TO QUALITY & SERVICE

|   | ACAD REFERENCE NO. 845-ENG-MASTER |                  |
|---|-----------------------------------|------------------|
|   | DRAWN: R.STA.MONICA               | DATE:MAY.16/2017 |
|   | CHECKED:                          | DATE:            |
|   | SCALE: 1:1                        | SHEET 2 OF 2     |
| D | DRAWING NUMBER                    | ISSUE            |

845-ENG-MASTER