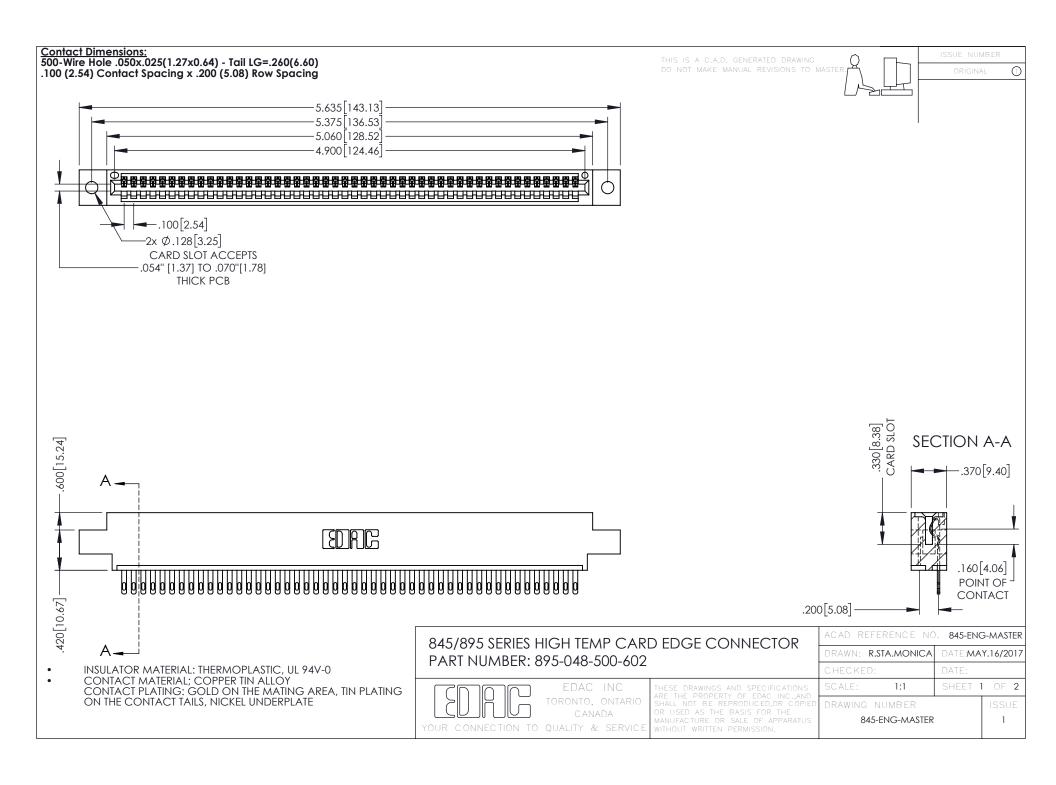

- INSULATOR MATERIAL: THERMOPLASTIC POLYESTER, UL 94V-0 DAP MATERIAL AVAILABLE UPON REQUEST
- CONTACT MATERIAL; COPPER ALLOY

**Contact Code 558** 

CONTACT PLATING: GOLD ON THE MATING AREA, TIN PLATING ON THE CONTACT TAILS, NICKEL UNDERPLATE

## 845/895 SERIES HIGH TEMP CARD EDGE CONNECTOR CONTACT CODE 555,556,558,559,560 DIMENSIONS

YOUR CONNECTION TO QUALITY & SERVICE

Contact Code 559

|   | ACAD REFERENCE NO   | . 845-ENG-MASTER |
|---|---------------------|------------------|
|   | DRAWN: R.STA.MONICA | DATE:MAY.16/2017 |
|   | CHECKED:            | DATE:            |
|   | SCALE: 1:1          | SHEET 2 OF 2     |
| D | DRAWING NUMBER      | ISSUE            |

Contact Code 560

845-ENG-MASTER