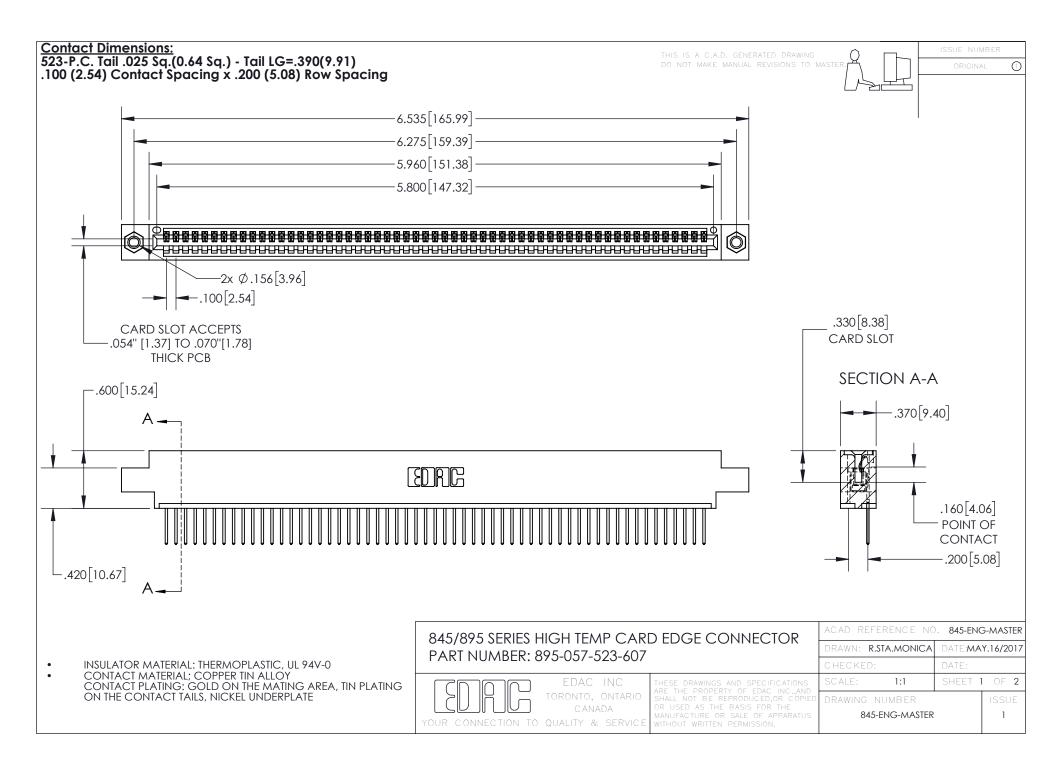

INSULATOR MATERIAL: THERMOPLASTIC POLYESTER, UL 94V-0 DAP MATERIAL AVAILABLE UPON REQUEST

**Contact Code 558** 

CONTACT MATERIAL; COPPER ALLOY CONTACT PLATING: GOLD ON THE MATING AREA, TIN PLATING ON THE CONTACT TAILS, NICKEL UNDERPLATE

## 845/895 SERIES HIGH TEMP CARD EDGE CONNECTOR CONTACT CODE 555,556,558,559,560 DIMENSIONS

YOUR CONNECTION TO QUALITY & SERVICE

Contact Code 559

|   | ACAD REFERENCE NO. 845-ENG-MASTER |                  |  |
|---|-----------------------------------|------------------|--|
|   | DRAWN: R.STA.MONICA               | DATE:MAY.16/2017 |  |
|   | CHECKED:                          | DATE:            |  |
|   | SCALE: 1:1                        | SHEET 2 OF 2     |  |
| D | DRAWING NUMBER                    | ISSUE            |  |

Contact Code 560