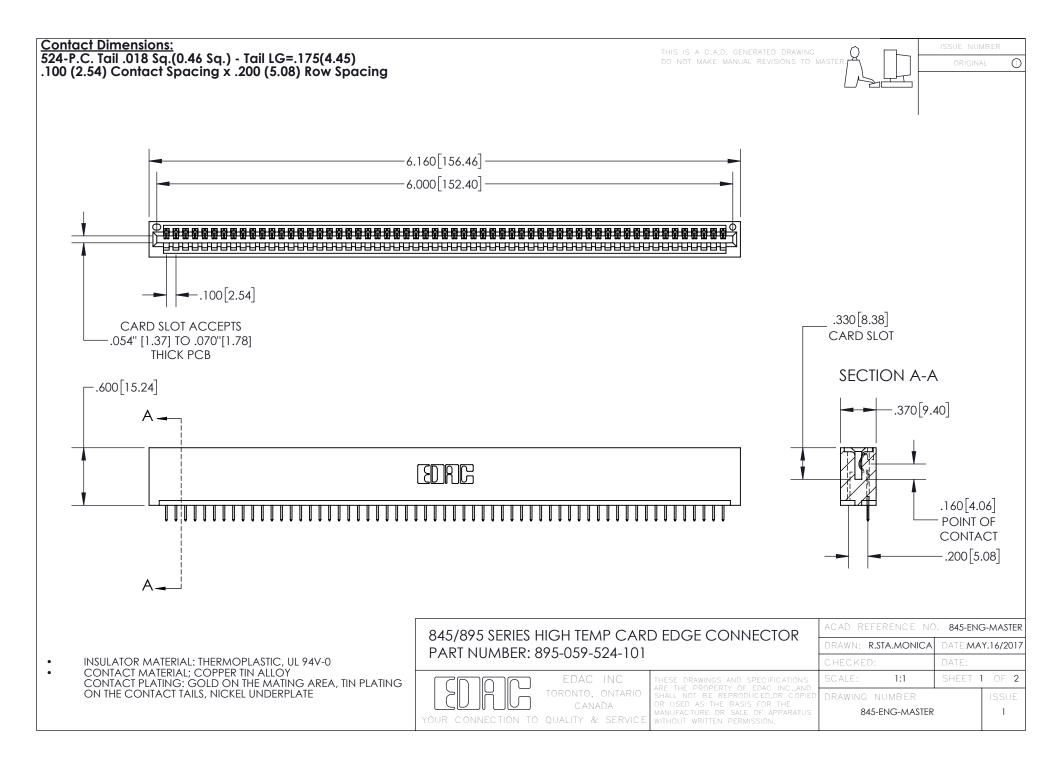

INSULATOR MATERIAL: THERMOPLASTIC POLYESTER, UL 94V-0 DAP MATERIAL AVAILABLE UPON REQUEST

**Contact Code 558** 

CONTACT MATERIAL; COPPER ALLOY CONTACT PLATING: GOLD ON THE MATING AREA, TIN PLATING ON THE CONTACT TAILS, NICKEL UNDERPLATE

## 845/895 SERIES HIGH TEMP CARD EDGE CONNECTOR CONTACT CODE 555,556,558,559,560 DIMENSIONS

YOUR CONNECTION TO QUALITY & SERVICE

Contact Code 559

|   | ACAD REFERENCE NO. 845-ENG-MASTER |                  |  |
|---|-----------------------------------|------------------|--|
|   | DRAWN: R.STA.MONICA               | DATE:MAY.16/2017 |  |
|   | CHECKED:                          | DATE:            |  |
|   | SCALE: 1:1                        | SHEET 2 OF 2     |  |
| D | DRAWING NUMBER                    | ISSUE            |  |

Contact Code 560

845-ENG-MASTER