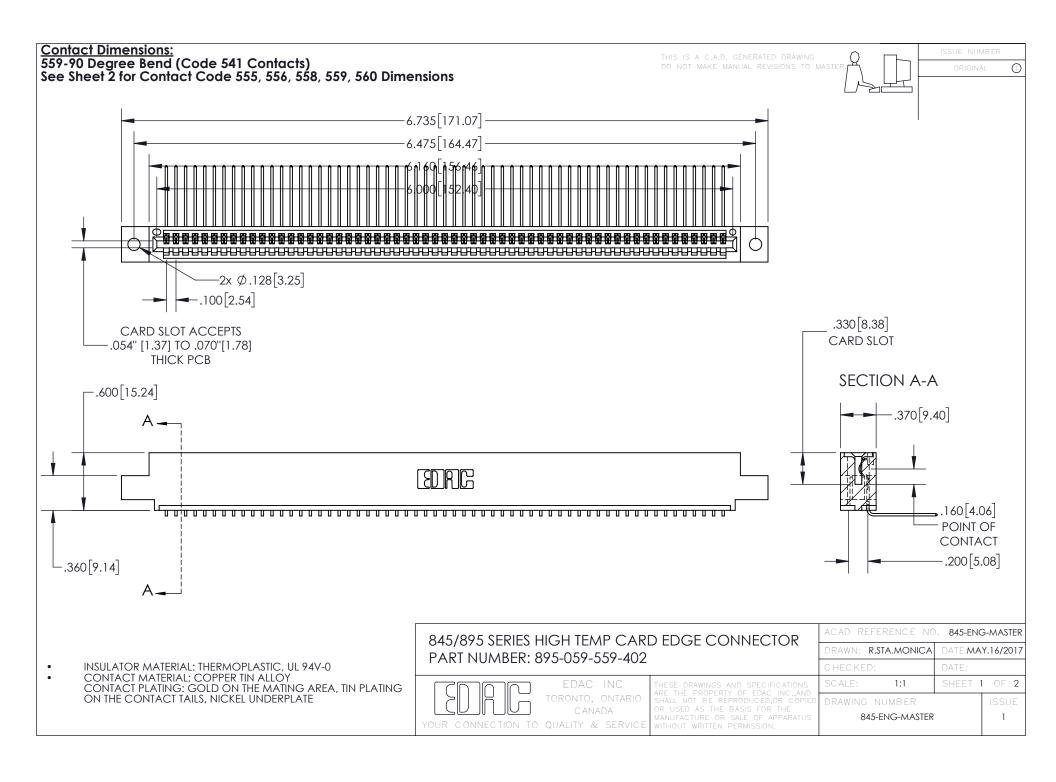

INSULATOR MATERIAL: THERMOPLASTIC POLYESTER, UL 94V-0 DAP MATERIAL AVAILABLE UPON REQUEST

**Contact Code 558** 

CONTACT MATERIAL; COPPER ALLOY CONTACT PLATING: GOLD ON THE MATING AREA, TIN PLATING ON THE CONTACT TAILS, NICKEL UNDERPLATE

## 845/895 SERIES HIGH TEMP CARD EDGE CONNECTOR CONTACT CODE 555,556,558,559,560 DIMENSIONS

YOUR CONNECTION TO QUALITY & SERVICE

Contact Code 559

|   | ACAD REFERENCE NO. 845-ENG-MASTER |                  |  |
|---|-----------------------------------|------------------|--|
|   | DRAWN: R.STA.MONICA               | DATE:MAY.16/2017 |  |
|   | CHECKED:                          | DATE:            |  |
|   | SCALE: 1:1                        | SHEET 2 OF 2     |  |
| D | DRAWING NUMBER                    | ISSUE            |  |

Contact Code 560