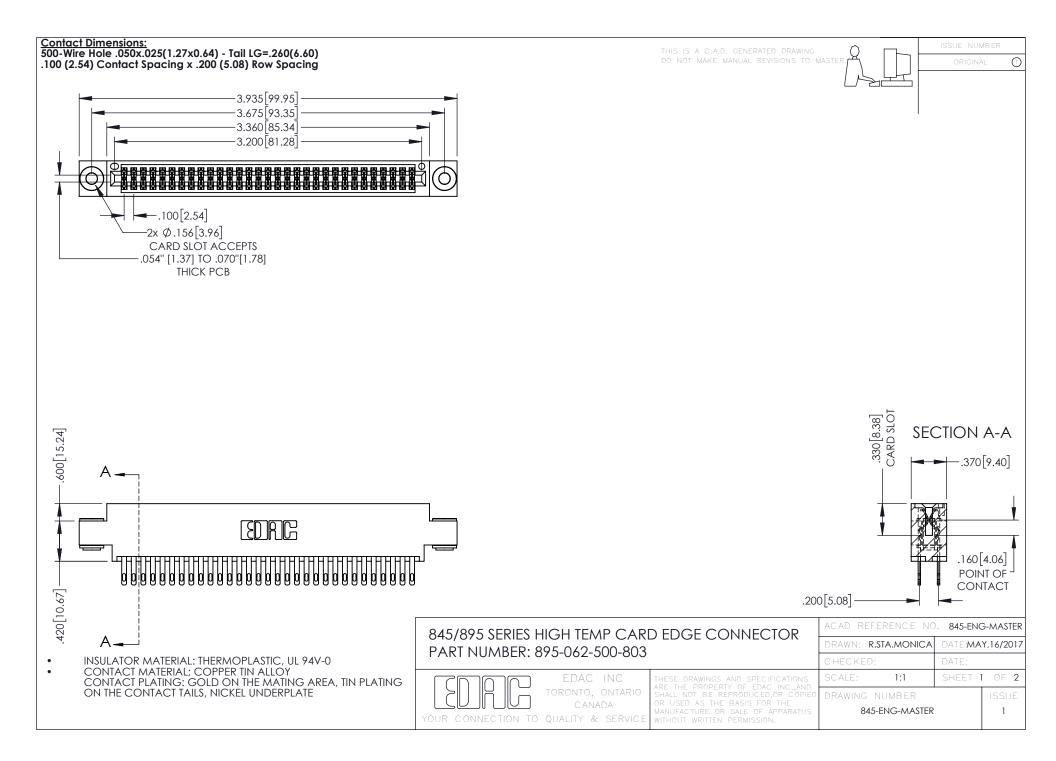

**Contact Code 558** Contact Code 559 Contact Code 560

- INSULATOR MATERIAL: THERMOPLASTIC POLYESTER, UL 94V-0 DAP MATERIAL AVAILABLE UPON REQUEST
- CONTACT MATERIAL; COPPER ALLOY

CONTACT PLATING: GOLD ON THE MATING AREA, TIN PLATING ON THE CONTACT TAILS, NICKEL UNDERPLATE

## 845/895 SERIES HIGH TEMP CARD EDGE CONNECTOR CONTACT CODE 555,556,558,559,560 DIMENSIONS

YOUR CONNECTION TO QUALITY & SERVICE

|   | ACAD REFERENCE NO. 845-ENG-MASTER |                  |
|---|-----------------------------------|------------------|
|   | DRAWN: R.STA.MONICA               | DATE:MAY.16/2017 |
|   | CHECKED:                          | DATE:            |
|   | SCALE: 1:1                        | SHEET 2 OF 2     |
| D | DRAWING NUMBER                    | ISSUE            |

845-ENG-MASTER