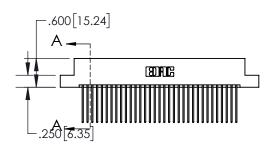

1

|            | .330[8.38]<br>CARD SLOT            |  |  |  |
|------------|------------------------------------|--|--|--|
| -          | .370[9.40]                         |  |  |  |
|            | SECTION A-A                        |  |  |  |
| .150 [3.81 | .160 [4.06]<br>POINT OF<br>CONTACT |  |  |  |
| -          | .200[5.08]                         |  |  |  |