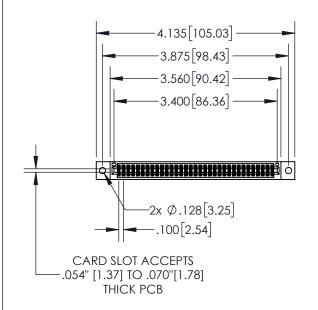

| 845/895 SERIES HIGH TEMP CARD EDGE CONNECTOR |
|----------------------------------------------|
| PART NUMBER: 895-066-541-202                 |

|   | DRAWN: R.STA.MONICA | DATE:MAY.16/2017 |       |  |
|---|---------------------|------------------|-------|--|
|   | CHECKED:            | DATE:            |       |  |
|   | SCALE: 1:2          | SHEET 1          | OF 2  |  |
| D | DRAWING NUMBER      |                  | ISSUE |  |
|   | 845-ENG-MASTER      | 1                |       |  |

ACAD REFERENCE NO. 845-ENG-MASTER

- INSULATOR MATERIAL: THERMOPLASTIC POLYESTER, UL 94V-0 DAP MATERIAL AVAILABLE UPON REQUEST
- CONTACT MATERIAL; COPPER ALLOY

CONTACT PLATING: GOLD ON THE MATING AREA, TIN PLATING ON THE CONTACT TAILS, NICKEL UNDERPLATE