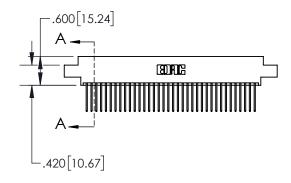

1

| .330[8.38]<br>CARD SLOT         |  |  |  |
|---------------------------------|--|--|--|
| .370[9.40]                      |  |  |  |
| SECTION A-A                     |  |  |  |
|                                 |  |  |  |
| .160[4.06]<br>50 [3.8] POINT OF |  |  |  |
| CONTACT                         |  |  |  |
| .200[5.08]                      |  |  |  |