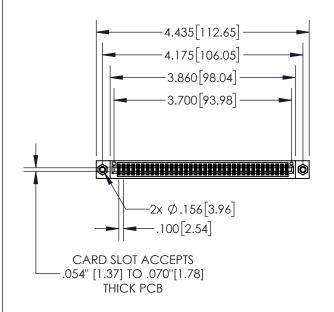

| 845/895 SERIES HIG | H TEMP CARD EDGE CONNECTOR |
|--------------------|----------------------------|
| PART NUMBER: 895   | -072-540-807               |

| ACAD REFERENCE NO. 845-ENG-MASTER |                  |  |
|-----------------------------------|------------------|--|
| DRAWN: R.STA.MONICA               | DATE:MAY.16/2017 |  |
| CHECKED:                          | DATE:            |  |
| SCALE: 1:2                        | SHEET 1 OF 2     |  |
| DRAWING NUMBER                    | ISSUE            |  |