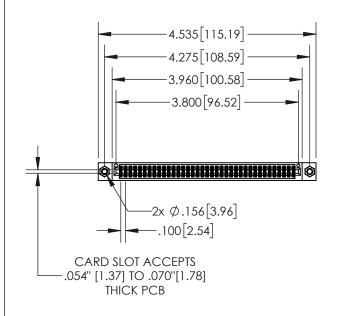

| 845/895 SERIES | HIGH TEMP     | CARD E | DGE COI | NNECTOR |
|----------------|---------------|--------|---------|---------|
| PART NUMBER    | : 895-074-542 | 2-807  |         |         |

| ACAD REFERENCE NO. 845-ENG-MASTER |                  |  |  |  |
|-----------------------------------|------------------|--|--|--|
| DRAWN: R.STA.MONICA               | DATE:MAY.16/2017 |  |  |  |
| CHECKED:                          | DATE:            |  |  |  |
| SCALE: 1:2                        | SHEET 1 OF 2     |  |  |  |
| DRAWING NUMBER                    | ISSUE            |  |  |  |
| 845-ENG-MASTER                    | 1                |  |  |  |