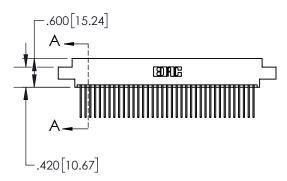

1

| .330[8.38]<br>CARD \$LOT       |  |  |  |  |  |
|--------------------------------|--|--|--|--|--|
| .370[9.40]                     |  |  |  |  |  |
| .160[4.06]<br>POINT OF CONTACT |  |  |  |  |  |
|                                |  |  |  |  |  |