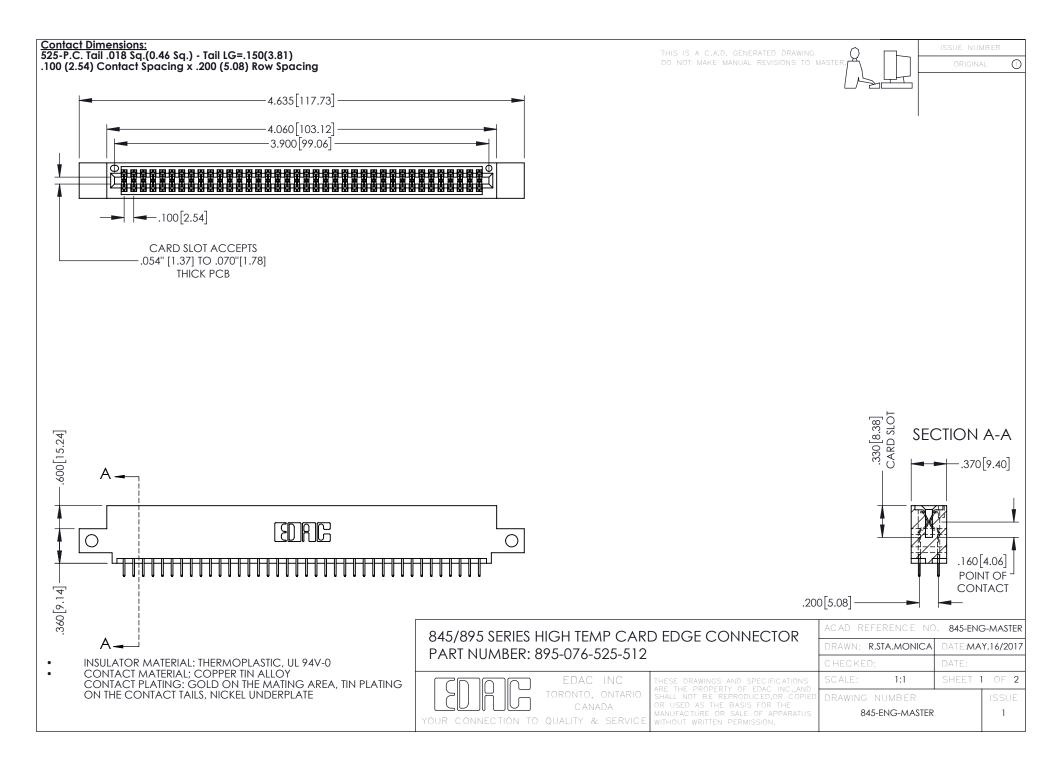

**Contact Code 558** Contact Code 559 Contact Code 560

- INSULATOR MATERIAL: THERMOPLASTIC POLYESTER, UL 94V-0 DAP MATERIAL AVAILABLE UPON REQUEST
- CONTACT MATERIAL; COPPER ALLOY

CONTACT PLATING: GOLD ON THE MATING AREA, TIN PLATING ON THE CONTACT TAILS, NICKEL UNDERPLATE

## 845/895 SERIES HIGH TEMP CARD EDGE CONNECTOR CONTACT CODE 555,556,558,559,560 DIMENSIONS

YOUR CONNECTION TO QUALITY & SERVICE

|   | ACAD REFERENCE NO. 845-ENG-MASTER |                  |
|---|-----------------------------------|------------------|
|   | DRAWN: R.STA.MONICA               | DATE:MAY.16/2017 |
|   | CHECKED:                          | DATE:            |
|   | SCALE: 1:1                        | SHEET 2 OF 2     |
| D | DRAWING NUMBER                    | ISSUE            |

845-ENG-MASTER