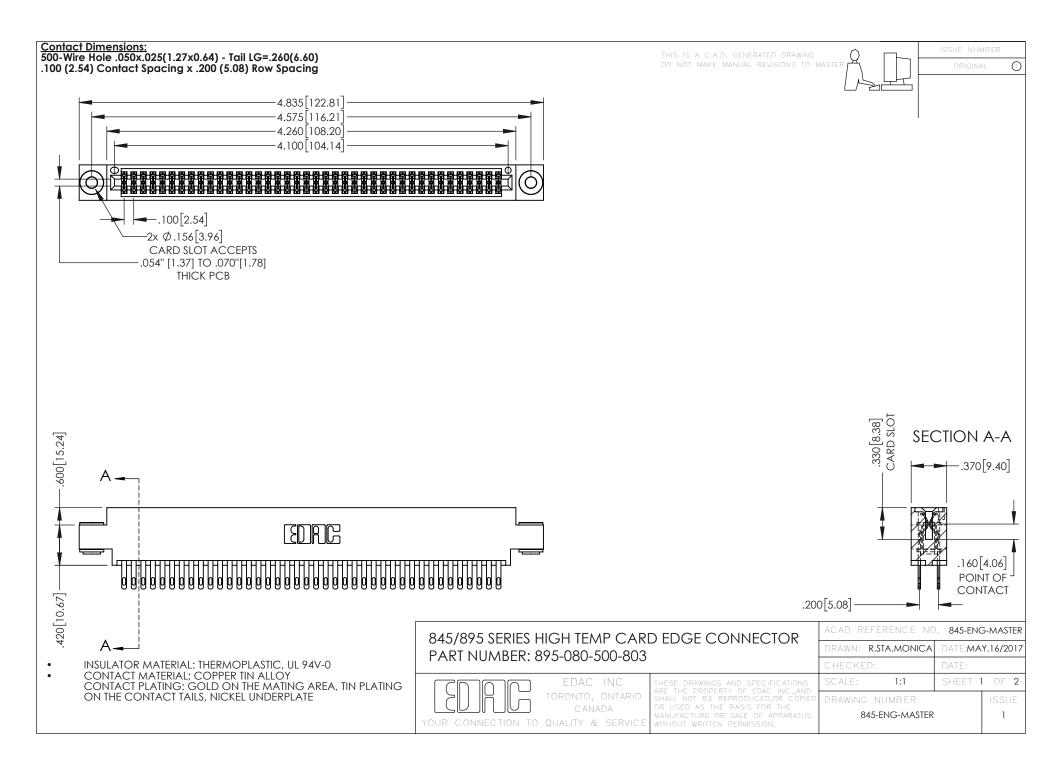

- INSULATOR MATERIAL: THERMOPLASTIC POLYESTER, UL 94V-0 DAP MATERIAL AVAILABLE UPON REQUEST
- CONTACT MATERIAL; COPPER ALLOY

**Contact Code 558** 

CONTACT PLATING: GOLD ON THE MATING AREA, TIN PLATING ON THE CONTACT TAILS, NICKEL UNDERPLATE