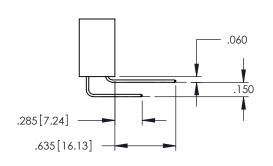

## **Contact Code 558**

## **Contact Code 559**

Contact Code 560

INSULATOR MATERIAL: THERMOPLASTIC POLYESTER, UL 94V-0 DAP MATERIAL AVAILABLE UPON REQUEST

CONTACT MATERIAL; COPPER ALLOY

CONTACT PLATING: GOLD ON THE MATING AREA, TIN PLATING ON THE CONTACT TAILS, NICKEL UNDERPLATE

845/895 SERIES HIGH TEMP CARD EDGE CONNECTOR CONTACT CODE 555,556,558,559,560 DIMENSIONS

YOUR CONNECTION TO QUALITY & SERVICE

|    | ACAD REFERENCE NO. 845-ENG-MASTER |     |                  |        |
|----|-----------------------------------|-----|------------------|--------|
|    | DRAWN: R.STA.MONICA               |     | DATE:MAY.16/2017 |        |
|    | CHECKED:                          |     | DATE:            |        |
| ED | SCALE:                            | 1:1 | SHEET            | 2 OF 2 |
|    | DRAWING NUMBER                    |     | ISSUE            |        |