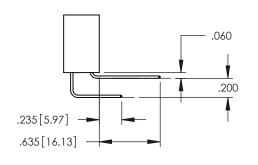

## **Contact Code 558**

## **Contact Code 559**

Contact Code 560

INSULATOR MATERIAL: THERMOPLASTIC POLYESTER, UL 94V-0 DAP MATERIAL AVAILABLE UPON REQUEST

CONTACT MATERIAL; COPPER ALLOY

CONTACT PLATING: GOLD ON THE MATING AREA, TIN PLATING ON THE CONTACT TAILS, NICKEL UNDERPLATE

845/895 SERIES HIGH TEMP CARD EDGE CONNECTOR CONTACT CODE 555,556,558,559,560 DIMENSIONS

YOUR CONNECTION TO QUALITY & SERVICE

|    | ACAD REFERENCE NO. 845-ENG-MASTER |     |                  |        |
|----|-----------------------------------|-----|------------------|--------|
|    | DRAWN: R.STA.MONICA               |     | DATE:MAY.16/2017 |        |
|    | CHECKED:                          |     | DATE:            |        |
| ED | SCALE:                            | 1:1 | SHEET            | 2 OF 2 |
|    | DRAWING NUMBER                    |     | ISSUE            |        |