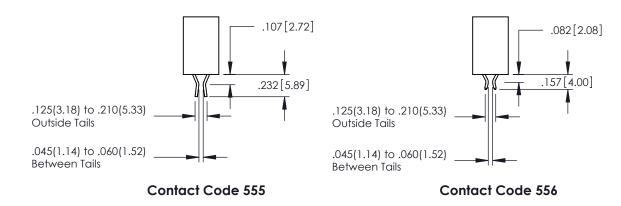

## **Contact Code 558**

## **Contact Code 559**

Contact Code 560

INSULATOR MATERIAL: THERMOPLASTIC POLYESTER, UL 94V-0 DAP MATERIAL AVAILABLE UPON REQUEST

CONTACT MATERIAL; COPPER ALLOY

CONTACT PLATING: GOLD ON THE MATING AREA, TIN PLATING ON THE CONTACT TAILS, NICKEL UNDERPLATE

845/895 SERIES HIGH TEMP CARD EDGE CONNECTOR CONTACT CODE 555,556,558,559,560 DIMENSIONS

YOUR CONNECTION TO QUALITY & SERVICE

|    | ACAD REFERENCE NO. 845-ENG-MASTER |     |                  |        |
|----|-----------------------------------|-----|------------------|--------|
|    | DRAWN: R.STA.MONICA               |     | DATE:MAY.16/2017 |        |
|    | CHECKED:                          |     | DATE:            |        |
| ED | SCALE:                            | 1:1 | SHEET            | 2 OF 2 |
|    | DRAWING NUMBER                    |     | ISSUE            |        |