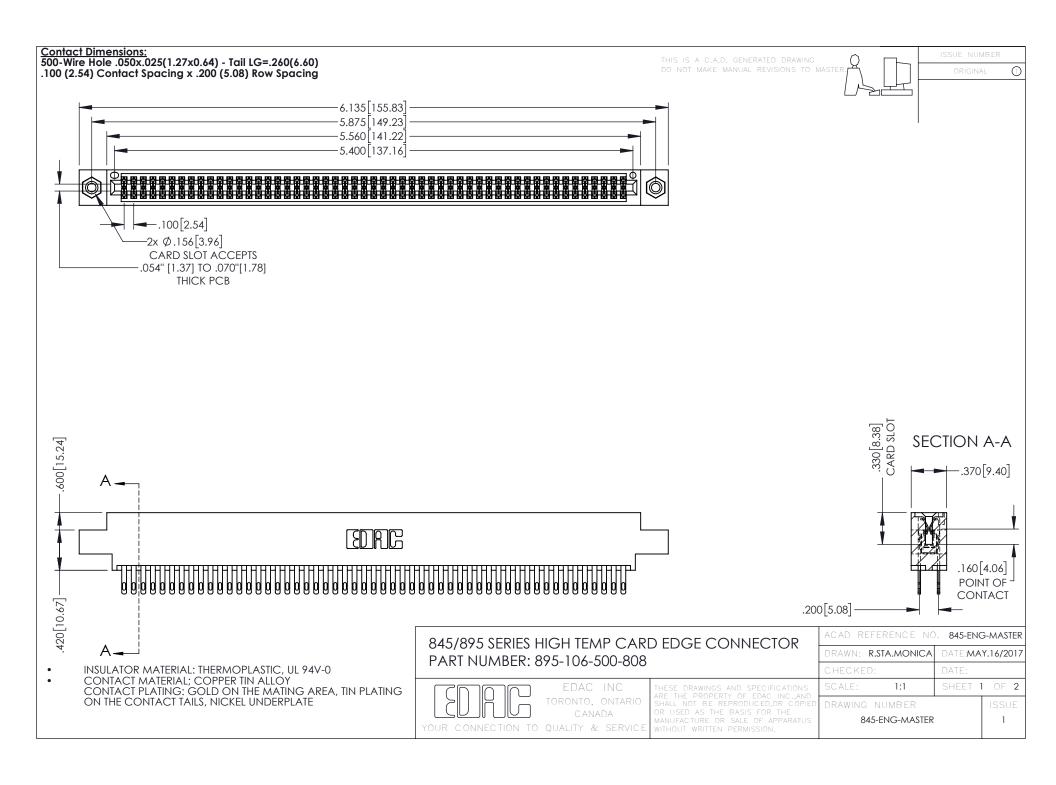

845/895 SERIES HIGH TEMP CARD EDGE CONNECTOR CONTACT CODE 555,556,558,559,560 DIMENSIONS

YOUR CONNECTION TO QUALITY & SERVICE

|    | ACAD REFERENCE NO. 845-ENG-MASTER |     |                  |        |
|----|-----------------------------------|-----|------------------|--------|
|    | DRAWN: R.STA.MONICA               |     | DATE:MAY.16/2017 |        |
|    | CHECKED:                          |     | DATE:            |        |
| ED | SCALE:                            | 1:1 | SHEET            | 2 OF 2 |
|    | DRAWING NUMBER                    |     | ISSUE            |        |