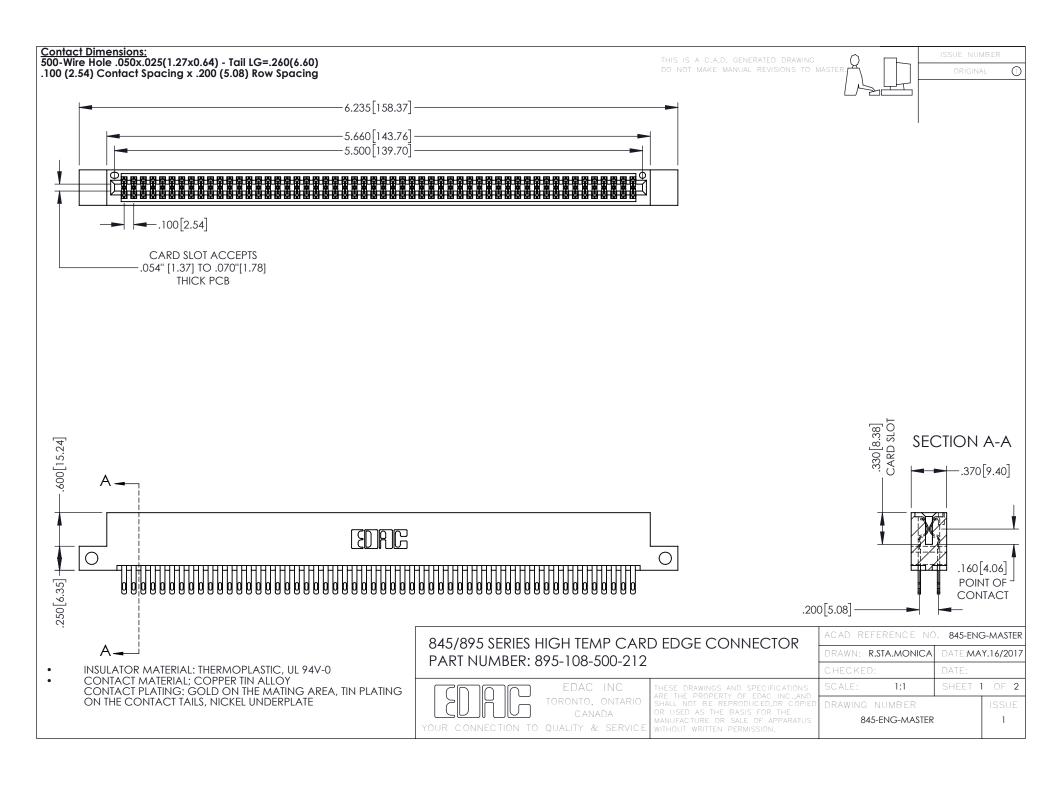

845/895 SERIES HIGH TEMP CARD EDGE CONNECTOR CONTACT CODE 555,556,558,559,560 DIMENSIONS

YOUR CONNECTION TO QUALITY & SERVICE

|    | ACAD REFERENCE NO. 845-ENG-MASTER |     |                  |        |
|----|-----------------------------------|-----|------------------|--------|
|    | DRAWN: R.STA.MONICA               |     | DATE:MAY.16/2017 |        |
|    | CHECKED:                          |     | DATE:            |        |
| ED | SCALE:                            | 1:1 | SHEET            | 2 OF 2 |
|    | DRAWING NUMBER                    |     | ISSUE            |        |