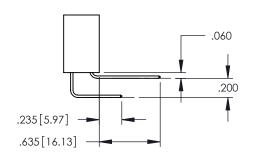

## **Contact Code 559**

Contact Code 560

INSULATOR MATERIAL: THERMOPLASTIC POLYESTER, UL 94V-0 DAP MATERIAL AVAILABLE UPON REQUEST

CONTACT MATERIAL; COPPER ALLOY

CONTACT PLATING: GOLD ON THE MATING AREA, TIN PLATING ON THE CONTACT TAILS, NICKEL UNDERPLATE

845/895 SERIES HIGH TEMP CARD EDGE CONNECTOR CONTACT CODE 555,556,558,559,560 DIMENSIONS

YOUR CONNECTION TO QUALITY & SERVICE

|    | ACAD REFERENCE NO. 845-ENG-MASTER |     |                  |        |
|----|-----------------------------------|-----|------------------|--------|
|    | DRAWN: R.STA.MONICA               |     | DATE:MAY.16/2017 |        |
|    | CHECKED:                          |     | DATE:            |        |
| ED | SCALE:                            | 1:1 | SHEET            | 2 OF 2 |
|    | DRAWING NUMBER                    |     | ISSUE            |        |