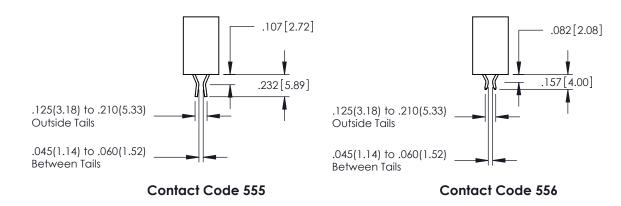

## **Contact Code 558**

845/895 SERIES HIGH TEMP CARD EDGE CONNECTOR CONTACT CODE 555,556,558,559,560 DIMENSIONS

YOUR CONNECTION TO QUALITY & SERVICE

|    | ACAD REFERENCE NO. 845-ENG-MASTER |     |                  |        |
|----|-----------------------------------|-----|------------------|--------|
|    | DRAWN: R.STA.MONICA               |     | DATE:MAY.16/2017 |        |
|    | CHECKED:                          |     | DATE:            |        |
| ED | SCALE:                            | 1:1 | SHEET            | 2 OF 2 |
|    | DRAWING NUMBER                    |     | ISSUE            |        |