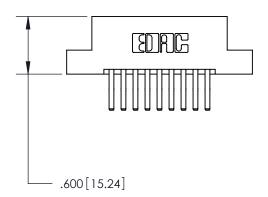

<u>Contact Dimensions:</u> 560-Extender Board Bend (Code 523 Contacts) See Sheet 2 for Contact Code 555, 556, 558, 559, 560 Dimensions

THIS IS A C.A.D. GENERATED DRAWING DO NOT MAKE MANUAL REVISIONS TO MASTER.

Card Slot Accepts .054 [1.37] to .070 [1.78] Thick P.C. Board .330[8.38] Card Slot -.160 [4.07] Point of Contact —

THIS IS A C.A.D. GENERATED DRAWING DO NOT MAKE MANUAL REVISIONS TO MASTER.

ISSUE NUMBER