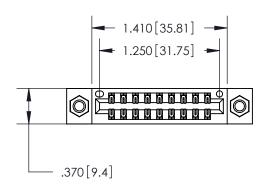

846/896 SERIES HIGH TEMP CARD EDGE CONNECTOR PART NUMBER: 896-018-560-207

YOUR CONNECTION TO QUALITY & SERVICE

**EDAC INC** TORONTO, ONTARIO CANADA

THESE DRAWINGS AND SPECIFICATIONS ARE THE PROPERTY OF EDAC INC.,AND SHALL NOT BE REPRODUCED, OR COPIED OR USED AS THE BASIS FOR THE MANUFACTURE OR SALE OF APPARATUS WITHOUT WRITTEN PERMISSION.

ISSUE NUMBER ORIGINAL

1

INSULATOR MATERIAL: THERMOPLASTIC POLYESTER, UL 94V-0 CONTACT MATERIAL; COPPER, NICKEL, TIN ALLOY CA-725

CONTACT PLATING: GOLD ON THE MATING AREA, TIN-LEAD ON THE CONTACT TAILS, NICKEL UNDERPLATE