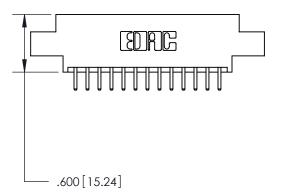

THIS IS A C.A.D. GENERATED DRAWING DO NOT MAKE MANUAL REVISIONS TO MASTER.

846/896 SERIES HIGH TEMP CARD EDGE CONNECTOR PART NUMBER: 896-026-520-808

**EDAC INC** TORONTO, ONTARIO CANADA

THESE DRAWINGS AND SPECIFICATIONS ARE THE PROPERTY OF EDAC INC.,AND SHALL NOT BE REPRODUCED, OR COPIED OR USED AS THE BASIS FOR THE MANUFACTURE OR SALE OF APPARATUS WITHOUT WRITTEN PERMISSION.

THIS IS A C.A.D. GENERATED DRAWING DO NOT MAKE MANUAL REVISIONS TO MASTER.

ISSUE NUMBER

.165[4.19]

.375 [9.54]

ORIGINAL

1

.060 [1.52] .125(3.18) to .210(5.33) **Outside Tails** .125(3.18) to .210(5.33) **Outside Tails** 