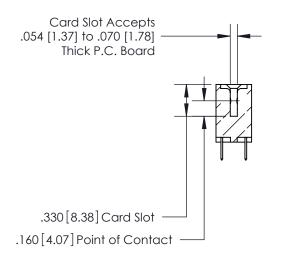

**Contact Code 560** 

INSULATOR MATERIAL: THERMOPLASTIC POLYESTER, UL 94V-0 CONTACT MATERIAL; COPPER, NICKEL, TIN ALLOY CA-725 CONTACT PLATING: GOLD ON THE MATING AREA, TIN-LEAD ON THE CONTACT TAILS, NICKEL UNDERPLATE

**Contact Code 558** 

## 846/896 SERIES HIGH TEMP CARD EDGE CONNECTOR CONTACT CODE 555,556,558,559,560 DIMENSIONS

.150 [3.81]

YOUR CONNECTION TO QUALITY & SERVICE

**Contact Code 559** 

**EDAC INC** TORONTO, ONTARIO CANADA

THESE DRAWINGS AND SPECIFICATIONS ARE THE PROPERTY OF EDAC INC.,AND SHALL NOT BE REPRODUCED, OR COPIED OR USED AS THE BASIS FOR THE MANUFACTURE OR SALE OF APPARATUS WITHOUT WRITTEN PERMISSION.