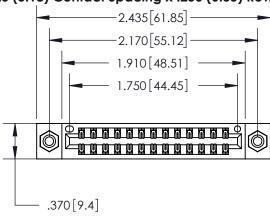

<u>Contact Dimensions:</u> 520-P.C. Tail .030x.018 (0.76x0.46) - Tail LG. = .175 (4.45) .125 (3.18) Contact Spacing x .250 (6.35) Row Spacing

INSULATOR MATERIAL: THERMOPLASTIC POLYESTER, UL 94V-0 CONTACT MATERIAL; COPPER, NICKEL, TIN ALLOY CA-725 CONTACT PLATING: GOLD ON THE MATING AREA, TIN-LEAD ON THE CONTACT TAILS, NICKEL UNDERPLATE

THIS IS A C.A.D. GENERATED DRAWING DO NOT MAKE MANUAL REVISIONS TO MASTER.

846/896 SERIES HIGH TEMP CARD EDGE CONNECTOR PART NUMBER: 896-026-520-808

**EDAC INC** TORONTO, ONTARIO CANADA

THESE DRAWINGS AND SPECIFICATIONS ARE THE PROPERTY OF EDAC INC.,AND SHALL NOT BE REPRODUCED, OR COPIED OR USED AS THE BASIS FOR THE MANUFACTURE OR SALE OF APPARATUS WITHOUT WRITTEN PERMISSION.