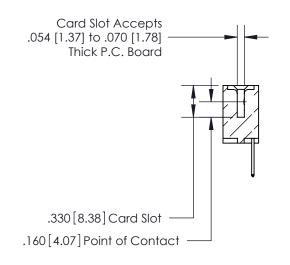

THIS IS A C.A.D. GENERATED DRAWING DO NOT MAKE MANUAL REVISIONS TO MASTER.

ISSUE NUMBER ORIGINAL

.600 [15.24]

INSULATOR MATERIAL: THERMOPLASTIC POLYESTER, UL 94V-0 CONTACT MATERIAL; COPPER, NICKEL, TIN ALLOY CA-725

CONTACT PLATING: GOLD ON THE MATING AREA, TIN-LEAD ON THE CONTACT TAILS, NICKEL UNDERPLATE

846/896 SERIES HIGH TEMP CARD EDGE CONNECTOR PART NUMBER: 896-029-526-104

YOUR CONNECTION TO QUALITY & SERVICE

**EDAC INC** TORONTO, ONTARIO CANADA