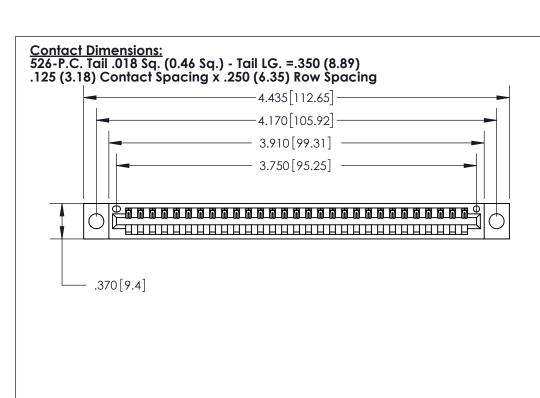

THIS IS A C.A.D. GENERATED DRAWING DO NOT MAKE MANUAL REVISIONS TO MASTER.

ISSUE NUMBER ORIGINAL

.600 [15.24]

INSULATOR MATERIAL: THERMOPLASTIC POLYESTER, UL 94V-0 CONTACT MATERIAL; COPPER, NICKEL, TIN ALLOY CA-725

CONTACT PLATING: GOLD ON THE MATING AREA, TIN-LEAD ON THE CONTACT TAILS, NICKEL UNDERPLATE

846/896 SERIES HIGH TEMP CARD EDGE CONNECTOR PART NUMBER: 896-029-526-104

YOUR CONNECTION TO QUALITY & SERVICE

**EDAC INC** TORONTO, ONTARIO CANADA

THESE DRAWINGS AND SPECIFICATIONS ARE THE PROPERTY OF EDAC INC.,AND SHALL NOT BE REPRODUCED, OR COPIED OR USED AS THE BASIS FOR THE MANUFACTURE OR SALE OF APPARATUS WITHOUT WRITTEN PERMISSION.

| ACAD REFERENCE NO. | 846-ENG-MASTER   |  |
|--------------------|------------------|--|
| DRAWN: J.LEE       | DATE: APR. 22/09 |  |
| CHECKED:           | DATE:            |  |
| SCALE: 1:1         | SHEET 1 OF 2     |  |
| DRAWING NUMBER     | ISSUE            |  |
| 846-ENG-MASTER     | : 1              |  |