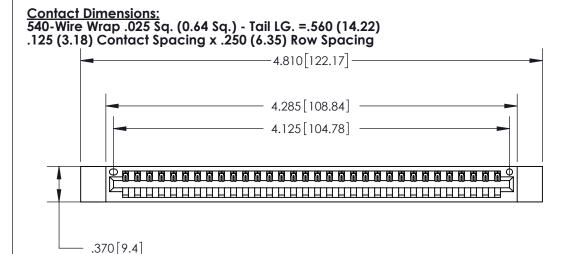

## 846/896 SERIES HIGH TEMP CARD EDGE CONNECTOR CONTACT CODE 555,556,558,559,560 DIMENSIONS

.150 [3.81]

YOUR CONNECTION TO QUALITY & SERVICE

**Contact Code 559** 

**EDAC INC** TORONTO, ONTARIO CANADA

THESE DRAWINGS AND SPECIFICATIONS ARE THE PROPERTY OF EDAC INC.,AND SHALL NOT BE REPRODUCED, OR COPIED OR USED AS THE BASIS FOR THE MANUFACTURE OR SALE OF APPARATUS WITHOUT WRITTEN PERMISSION.