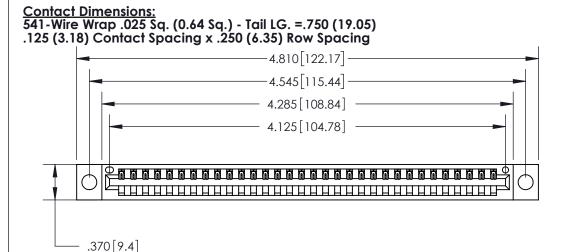

846/896 SERIES HIGH TEMP CARD EDGE CONNECTOR PART NUMBER: 896-032-541-604

YOUR CONNECTION TO QUALITY & SERVICE

**EDAC INC** TORONTO, ONTARIO CANADA

THESE DRAWINGS AND SPECIFICATIONS ARE THE PROPERTY OF EDAC INC.,AND SHALL NOT BE REPRODUCED, OR COPIED OR USED AS THE BASIS FOR THE MANUFACTURE OR SALE OF APPARATUS WITHOUT WRITTEN PERMISSION.

| ACAD REFERENCE NO. | 846-ENG-MASTER   |
|--------------------|------------------|
| DRAWN: J.LEE       | DATE: APR. 22/09 |
| CHECKED:           | DATE:            |
| SCALE: 1:1         | SHEET 1 OF 2     |
| DRAWING NUMBER     | ISSUE            |
| 846-ENG-MASTER     | 1                |