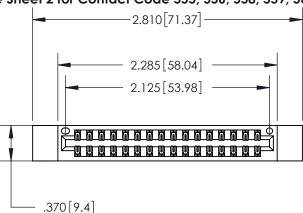

<u>Contact Dimensions:</u> 556-Extender Board Bend (Code 520 Contacts) See Sheet 2 for Contact Code 555, 556, 558, 559, 560 Dimensions

- INSULATOR MATERIAL: THERMOPLASTIC POLYESTER, UL 94V-0 CONTACT MATERIAL; COPPER, NICKEL, TIN ALLOY CA-725
- CONTACT PLATING: GOLD ON THE MATING AREA, TIN-LEAD ON THE CONTACT TAILS, NICKEL UNDERPLATE

## 846/896 SERIES HIGH TEMP CARD EDGE CONNECTOR CONTACT CODE 555,556,558,559,560 DIMENSIONS

.150 [3.81]

YOUR CONNECTION TO QUALITY & SERVICE

**Contact Code 559** 

**EDAC INC** TORONTO, ONTARIO CANADA

THESE DRAWINGS AND SPECIFICATIONS ARE THE PROPERTY OF EDAC INC.,AND SHALL NOT BE REPRODUCED, OR COPIED OR USED AS THE BASIS FOR THE MANUFACTURE OR SALE OF APPARATUS WITHOUT WRITTEN PERMISSION.