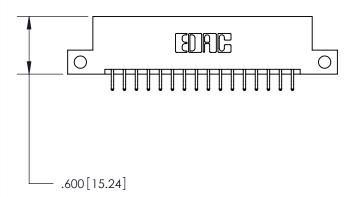

THIS IS A C.A.D. GENERATED DRAWING DO NOT MAKE MANUAL REVISIONS TO MASTER.

ORIGINAL

846/896 SERIES HIGH TEMP CARD EDGE CONNECTOR PART NUMBER: 896-032-556-212

**EDAC INC** TORONTO, ONTARIO CANADA

THESE DRAWINGS AND SPECIFICATIONS ARE THE PROPERTY OF EDAC INC., AND SHALL NOT BE REPRODUCED, OR COPIED OR USED AS THE BASIS FOR THE MANUFACTURE OR SALE OF APPARATUS WITHOUT WRITTEN PERMISSION.

THIS IS A C.A.D. GENERATED DRAWING DO NOT MAKE MANUAL REVISIONS TO MASTER.

ISSUE NUMBER

.165[4.19]

.375 [9.54]

ORIGINAL

1

.060 [1.52] .125(3.18) to .210(5.33) **Outside Tails** .125(3.18) to .210(5.33) **Outside Tails** 