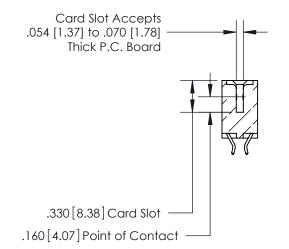

<u>Contact Dimensions:</u> 556-Extender Board Bend (Code 520 Contacts) See Sheet 2 for Contact Code 555, 556, 558, 559, 560 Dimensions

- INSULATOR MATERIAL: THERMOPLASTIC POLYESTER, UL 94V-0 CONTACT MATERIAL; COPPER, NICKEL, TIN ALLOY CA-725
- CONTACT PLATING: GOLD ON THE MATING AREA, TIN-LEAD ON THE CONTACT TAILS, NICKEL UNDERPLATE

**Contact Code 560** 

INSULATOR MATERIAL: THERMOPLASTIC POLYESTER, UL 94V-0 CONTACT MATERIAL; COPPER, NICKEL, TIN ALLOY CA-725 CONTACT PLATING: GOLD ON THE MATING AREA, TIN-LEAD ON THE CONTACT TAILS, NICKEL UNDERPLATE