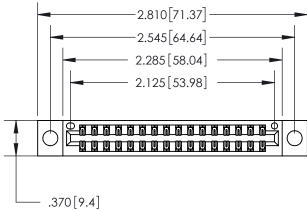

THIS IS A C.A.D. GENERATED DRAWING DO NOT MAKE MANUAL REVISIONS TO MASTER.

846/896 SERIES HIGH TEMP CARD EDGE CONNECTOR PART NUMBER: 896-032-556-804

YOUR CONNECTION TO QUALITY & SERVICE

**EDAC INC** TORONTO, ONTARIO CANADA

THESE DRAWINGS AND SPECIFICATIONS ARE THE PROPERTY OF EDAC INC.,AND SHALL NOT BE REPRODUCED, OR COPIED OR USED AS THE BASIS FOR THE MANUFACTURE OR SALE OF APPARATUS WITHOUT WRITTEN PERMISSION.

| ACAD REFERENCE NO. | 846-ENG-MASTER   |
|--------------------|------------------|
| DRAWN: J.LEE       | DATE: APR. 22/09 |
| CHECKED:           | DATE:            |
| SCALE: 1:1         | SHEET 1 OF 2     |
| DRAWING NUMBER     | ISSUE            |
| 846-ENG-MASTER     | 1                |