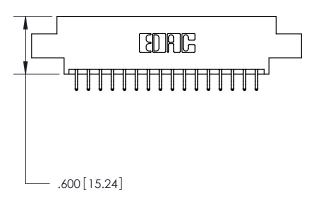

THIS IS A C.A.D. GENERATED DRAWING DO NOT MAKE MANUAL REVISIONS TO MASTER.

846/896 SERIES HIGH TEMP CARD EDGE CONNECTOR PART NUMBER: 896-032-556-804

YOUR CONNECTION TO QUALITY & SERVICE

**EDAC INC** TORONTO, ONTARIO CANADA

THESE DRAWINGS AND SPECIFICATIONS ARE THE PROPERTY OF EDAC INC.,AND SHALL NOT BE REPRODUCED, OR COPIED OR USED AS THE BASIS FOR THE MANUFACTURE OR SALE OF APPARATUS WITHOUT WRITTEN PERMISSION.

| ACAD REFERENCE NO. | 846-ENG-MASTER   |
|--------------------|------------------|
| DRAWN: J.LEE       | DATE: APR. 22/09 |
| CHECKED:           | DATE:            |
| SCALE: 1:1         | SHEET 1 OF 2     |
| DRAWING NUMBER     | ISSUE            |
| 846-ENG-MASTER     | 1                |