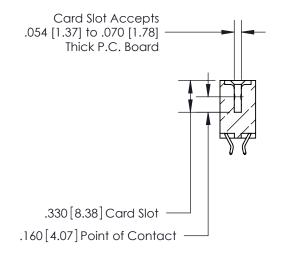

<u>Contact Dimensions:</u> 556-Extender Board Bend (Code 520 Contacts) See Sheet 2 for Contact Code 555, 556, 558, 559, 560 Dimensions

INSULATOR MATERIAL: THERMOPLASTIC POLYESTER, UL 94V-0 CONTACT MATERIAL; COPPER, NICKEL, TIN ALLOY CA-725 CONTACT PLATING: GOLD ON THE MATING AREA, TIN-LEAD ON THE CONTACT TAILS, NICKEL UNDERPLATE

**Contact Code 560** 

INSULATOR MATERIAL: THERMOPLASTIC POLYESTER, UL 94V-0 CONTACT MATERIAL; COPPER, NICKEL, TIN ALLOY CA-725 CONTACT PLATING: GOLD ON THE MATING AREA, TIN-LEAD ON THE CONTACT TAILS, NICKEL UNDERPLATE

**Contact Code 558** 

## 846/896 SERIES HIGH TEMP CARD EDGE CONNECTOR CONTACT CODE 555,556,558,559,560 DIMENSIONS

.150 [3.81]

YOUR CONNECTION TO QUALITY & SERVICE

**Contact Code 559** 

**EDAC INC** TORONTO, ONTARIO CANADA

THESE DRAWINGS AND SPECIFICATIONS ARE THE PROPERTY OF EDAC INC.,AND SHALL NOT BE REPRODUCED, OR COPIED OR USED AS THE BASIS FOR THE MANUFACTURE OR SALE OF APPARATUS WITHOUT WRITTEN PERMISSION.