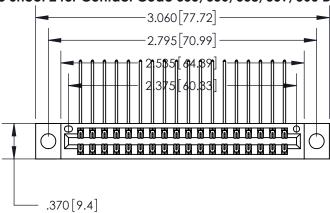

<u>Contact Dimensions:</u>
558-90 Degree Bend (Code 541 Contacts)
See Sheet 2 for Contact Code 555, 556, 558, 559, 560 Dimensions

INSULATOR MATERIAL: THERMOPLASTIC POLYESTER, UL 94V-0 CONTACT MATERIAL; COPPER, NICKEL, TIN ALLOY CA-725 CONTACT PLATING: GOLD ON THE MATING AREA, TIN-LEAD

ON THE CONTACT TAILS, NICKEL UNDERPLATE

THIS IS A C.A.D. GENERATED DRAWING DO NOT MAKE MANUAL REVISIONS TO MASTER.

ISSUE NUMBER ORIGINAL

846/896 SERIES HIGH TEMP CARD EDGE CONNECTOR PART NUMBER: 896-036-558-804

YOUR CONNECTION TO QUALITY & SERVICE

**EDAC INC** TORONTO, ONTARIO CANADA

THESE DRAWINGS AND SPECIFICATIONS ARE THE PROPERTY OF EDAC INC.,AND SHALL NOT BE REPRODUCED, OR COPIED OR USED AS THE BASIS FOR THE MANUFACTURE OR SALE OF APPARATUS WITHOUT WRITTEN PERMISSION.