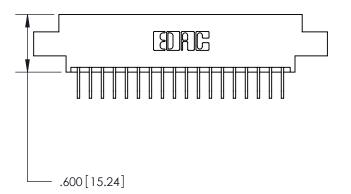

<u>Contact Dimensions:</u>
558-90 Degree Bend (Code 541 Contacts)
See Sheet 2 for Contact Code 555, 556, 558, 559, 560 Dimensions

INSULATOR MATERIAL: THERMOPLASTIC POLYESTER, UL 94V-0 CONTACT MATERIAL; COPPER, NICKEL, TIN ALLOY CA-725 CONTACT PLATING: GOLD ON THE MATING AREA, TIN-LEAD

ON THE CONTACT TAILS, NICKEL UNDERPLATE

THIS IS A C.A.D. GENERATED DRAWING DO NOT MAKE MANUAL REVISIONS TO MASTER.

ISSUE NUMBER ORIGINAL

846/896 SERIES HIGH TEMP CARD EDGE CONNECTOR PART NUMBER: 896-036-558-804

YOUR CONNECTION TO QUALITY & SERVICE

**EDAC INC** TORONTO, ONTARIO CANADA

THESE DRAWINGS AND SPECIFICATIONS ARE THE PROPERTY OF EDAC INC.,AND SHALL NOT BE REPRODUCED, OR COPIED OR USED AS THE BASIS FOR THE MANUFACTURE OR SALE OF APPARATUS WITHOUT WRITTEN PERMISSION.