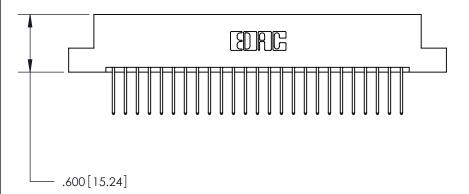

Contact Dimensions: 522-P.C. Tail .025 Sq. (0.64 Sq.) - Tail LG. =.440 (11.18) .125 (3.18) Contact Spacing x .250 (6.35) Row Spacing -3.935[99.95]--3.670 [93.22] 3.410[86.61] -3.250[82.55] -

- .370[9.4]

THIS IS A C.A.D. GENERATED DRAWING DO NOT MAKE MANUAL REVISIONS TO MASTER.

Card Slot Accepts .054 [1.37] to .070 [1.78] Thick P.C. Board

.330 [8.38] Card Slot .160 [4.07] Point of Contact -

ISSUE NUMBER ORIGINAL

INSULATOR MATERIAL: THERMOPLASTIC POLYESTER, UL 94V-0 CONTACT MATERIAL; COPPER, NICKEL, TIN ALLOY CA-725

CONTACT PLATING: GOLD ON THE MATING AREA, TIN-LEAD

ON THE CONTACT TAILS, NICKEL UNDERPLATE

846/896 SERIES HIGH TEMP CARD EDGE CONNECTOR PART NUMBER: 896-050-522-202