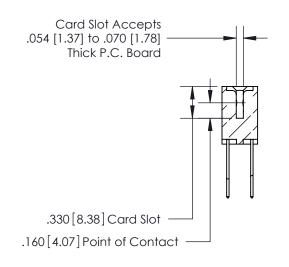

.165[4.19] .375 [9.54] .125(3.18) to .210(5.33) .125(3.18) to .210(5.33)

**Contact Code 558** 

**Contact Code 559** 

**Contact Code 560** 

INSULATOR MATERIAL: THERMOPLASTIC POLYESTER, UL 94V-0 CONTACT MATERIAL; COPPER, NICKEL, TIN ALLOY CA-725 CONTACT PLATING: GOLD ON THE MATING AREA, TIN-LEAD ON THE CONTACT TAILS, NICKEL UNDERPLATE