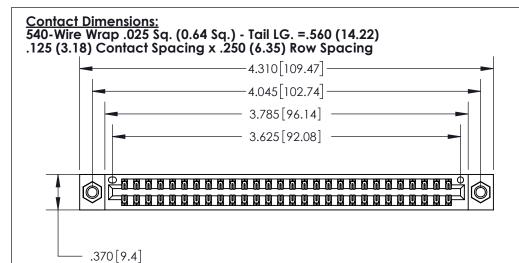

846/896 SERIES HIGH TEMP CARD EDGE CONNECTOR PART NUMBER: 896-056-540-207

YOUR CONNECTION TO QUALITY & SERVICE

**EDAC INC** TORONTO, ONTARIO CANADA

THESE DRAWINGS AND SPECIFICATIONS ARE THE PROPERTY OF EDAC INC.,AND SHALL NOT BE REPRODUCED, OR COPIED OR USED AS THE BASIS FOR THE MANUFACTURE OR SALE OF APPARATUS WITHOUT WRITTEN PERMISSION.

THIS IS A C.A.D. GENERATED DRAWING DO NOT MAKE MANUAL REVISIONS TO MASTER.

ISSUE NUMBER

ORIGINAL

INSULATOR MATERIAL: THERMOPLASTIC POLYESTER, UL 94V-0 CONTACT MATERIAL; COPPER, NICKEL, TIN ALLOY CA-725

CONTACT PLATING: GOLD ON THE MATING AREA, TIN-LEAD ON THE CONTACT TAILS, NICKEL UNDERPLATE