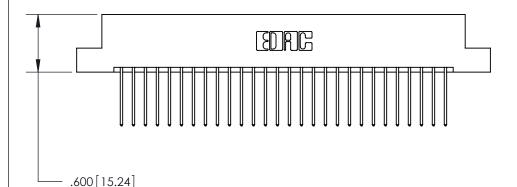

THIS IS A C.A.D. GENERATED DRAWING DO NOT MAKE MANUAL REVISIONS TO MASTER.

ISSUE NUMBER

ORIGINAL

1

.060 [1.52] .200 [5.08] .210[5.33] -.660 [16.76]

.060 [1.52] .150 [3.81] .260[6.6] -**Outside Tails** .660[16.76]

**Outside Tails** 

|  | ACAD REFERENCE NO. |       | 846-ENG-MASTER   |        |
|--|--------------------|-------|------------------|--------|
|  | DRAWN:             | J.LEE | DATE: APR. 22/09 |        |
|  | CHECKED:           |       | DATE:            |        |
|  | SCALE:             | 1:1   | SHEET            | 2 OF 2 |
|  | DRAWING NUMBER     |       | ISSUE            |        |