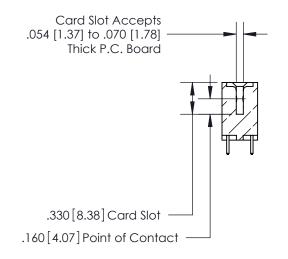

THIS IS A C.A.D. GENERATED DRAWING DO NOT MAKE MANUAL REVISIONS TO MASTER.

ISSUE NUMBER

ORIGINAL

1

.060 [1.52] .200 [5.08] .210[5.33] -.660 [16.76]

.060 [1.52] .150 [3.81] .260[6.6] -**Outside Tails** .660[16.76]

.165[4.19] .375 [9.54] .125(3.18) to .210(5.33) .125(3.18) to .210(5.33)

**Contact Code 558** 

**Contact Code 559** 

**Contact Code 560** 

INSULATOR MATERIAL: THERMOPLASTIC POLYESTER, UL 94V-0 CONTACT MATERIAL; COPPER, NICKEL, TIN ALLOY CA-725 CONTACT PLATING: GOLD ON THE MATING AREA, TIN-LEAD ON THE CONTACT TAILS, NICKEL UNDERPLATE