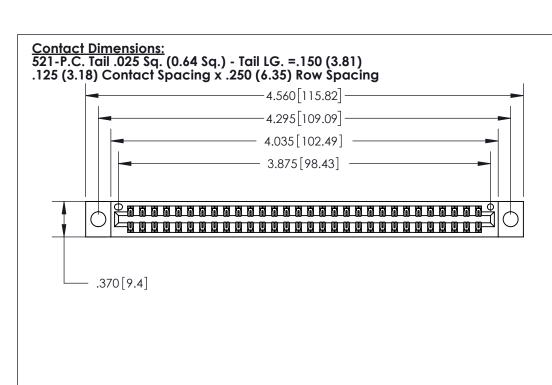

THIS IS A C.A.D. GENERATED DRAWING DO NOT MAKE MANUAL REVISIONS TO MASTER.

ISSUE NUMBER ORIGINAL

.600 [15.24]

INSULATOR MATERIAL: THERMOPLASTIC POLYESTER, UL 94V-0 CONTACT MATERIAL; COPPER, NICKEL, TIN ALLOY CA-725

CONTACT PLATING: GOLD ON THE MATING AREA, TIN-LEAD ON THE CONTACT TAILS, NICKEL UNDERPLATE

846/896 SERIES HIGH TEMP CARD EDGE CONNECTOR PART NUMBER: 896-060-521-204

YOUR CONNECTION TO QUALITY & SERVICE

**EDAC INC** TORONTO, ONTARIO CANADA