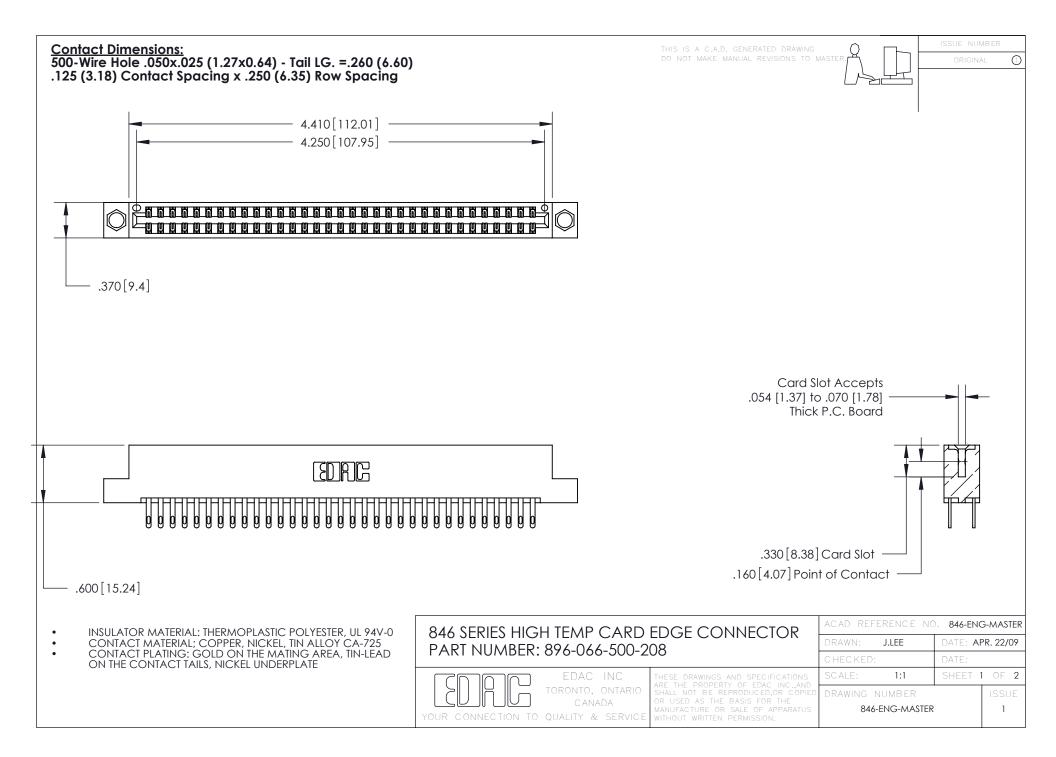

1

.165 [4.19] .375 [9.54] .125(3.18) to .210(5.33) .125(3.18) to .210(5.33)

**Contact Code 558** 

**Contact Code 559** 

**Contact Code 560** 

INSULATOR MATERIAL: THERMOPLASTIC POLYESTER, UL 94V-0 CONTACT MATERIAL; COPPER, NICKEL, TIN ALLOY CA-725 CONTACT PLATING: GOLD ON THE MATING AREA, TIN-LEAD ON THE CONTACT TAILS, NICKEL UNDERPLATE

846 SERIES HIGH TEMP CARD EDGE CONNECTOR CONTACT CODE 555,556,558,559,560 DIMENSIONS

YOUR CONNECTION TO QUALITY & SERVICE

**Outside Tails** 

**Outside Tails** 

|   | ACAD REFERENCE NO. 846-ENG-MASTER |                  |
|---|-----------------------------------|------------------|
|   | DRAWN: J.LEE                      | DATE: APR. 22/09 |
|   | CHECKED:                          | DATE:            |
|   | SCALE: 1:1                        | SHEET 2 OF 2     |
| 0 | DRAWING NUMBER                    | ISSUE            |