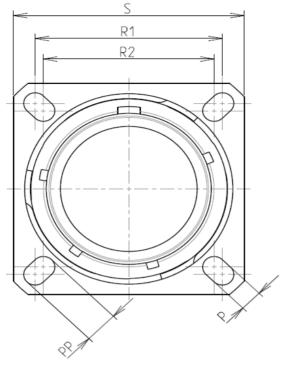

| Connector dimension |               |  |  |  |
|---------------------|---------------|--|--|--|
| Dim Nominal         |               |  |  |  |
| Р                   | 3.25±0.2      |  |  |  |
| PP                  | 4.93±0.2      |  |  |  |
| R1                  | 31.75         |  |  |  |
| R2                  | 29.36         |  |  |  |
| S                   | 39.7±0.3      |  |  |  |
| V                   | 20.07+0/-1.25 |  |  |  |
| W                   | 2.1/3.2       |  |  |  |
| Z                   | 31.5 Max      |  |  |  |
| VV THREAD           | M31x1-6g      |  |  |  |

| Connector dimension         Dim       Nominal         P       3.25±0.2         PP       4.93±0.2         R1       31.75         R2       29.36         S       39.7±0.3         V       20.07+0/-1.25         W       2.1/3.2                                                                                                                                                                                                                                                                                                                                                                                                                                                                                                                                                                                                                                                                                                                                                                                                                                                                                                                                                                                                                                                                                                                                                                                                                                                                                                                                                                                                                                                                                                                                                                                                                                                                                                                                                                                                                                                                   | 1                                                                                                      |           |                                                            |                                    |                                                 |                                        |                       |        |
|-------------------------------------------------------------------------------------------------------------------------------------------------------------------------------------------------------------------------------------------------------------------------------------------------------------------------------------------------------------------------------------------------------------------------------------------------------------------------------------------------------------------------------------------------------------------------------------------------------------------------------------------------------------------------------------------------------------------------------------------------------------------------------------------------------------------------------------------------------------------------------------------------------------------------------------------------------------------------------------------------------------------------------------------------------------------------------------------------------------------------------------------------------------------------------------------------------------------------------------------------------------------------------------------------------------------------------------------------------------------------------------------------------------------------------------------------------------------------------------------------------------------------------------------------------------------------------------------------------------------------------------------------------------------------------------------------------------------------------------------------------------------------------------------------------------------------------------------------------------------------------------------------------------------------------------------------------------------------------------------------------------------------------------------------------------------------------------------------|--------------------------------------------------------------------------------------------------------|-----------|------------------------------------------------------------|------------------------------------|-------------------------------------------------|----------------------------------------|-----------------------|--------|
| Image: Source of the second | т                                                                                                      |           | 1                                                          | 0                                  |                                                 | Ξ                                      | Þ                     |        |
| LAYOU' SHOWN AS EXAMPLE         IDENTIFY INTERPORTED INTE                                                   |                                                                                                        |           |                                                            |                                    |                                                 |                                        |                       | 4      |
| Sourcector dimension         Naminal         P       3.2580.2         PA3320.2         READ       33.730.3         V       20.07*60/1.25         V.102.07*00/1.25         V.102.07*00/1.25         Z.31.5 Max         READ       M31x1-6g         Delivered W/O Contracts         ORIENTATION : C         ORIENTATION : C         CONTACT LAYOUT : 21-41         Main         Main         Main         CONTACT LAYOUT : 21-41                                                                                                                                                                                                                                                                                                                                                                                                                                                                                                                                                                                                                                                                                                                                                                                                                                                                                                                                                                                                                                                                                                                                                                                                                                                                                                                                                                                                                                                                                                                                                                                                                                                                  | 7                                                                                                      |           |                                                            | ΙΔV                                | Ουτ shown as fxa                                | MPLE                                   |                       | 3      |
| V       20.07+0/-1.25       2       21/3.2       2       31.5 Max       Image: Country                                                       | P         3.25±0.2           PP         4.93±0.2           R1         31.75           R2         29.36 |           |                                                            | due to a use<br>the Specifications | of the Products which<br>issued by either of th | n does not compl<br>ne Parties or by a | y with<br>third party |        |
| Z       31.5 Max       Image: State of the second s                   | V 20.07+0/-1.25                                                                                        |           |                                                            | (professio                         |                                                 |                                        | 2.)                   |        |
| PN: 8D021W41SCL         A       03-11-2016       First Release       MOD N°         ISS       DATE       Latest modification - by       MOD N°         Designed By:       Date:       CUSTOMER DRAWING         TITLE       Aluminium Receptacle 8D series         SCALE       General linear       NPRDS / PROJECT         NA       Image: Customer is the property of SOURIAU       SOURIAU         CONTACT TYPE : SOCKET(500 Matings)       SOURIAU       WWW.SOURIAU.COM         FORMAT       SOURIAU DRG N°       SHEET         A3       8D021W41SCL-C       1/2                                                                                                                                                                                                                                                                                                                                                                                                                                                                                                                                                                                                                                                                                                                                                                                                                                                                                                                                                                                                                                                                                                                                                                                                                                                                                                                                                                                                                                                                                                                            | Z 31.5 Max                                                                                             |           |                                                            |                                    |                                                 |                                        |                       | 2      |
| ISS       DATE       Latest modification - by       MOD N°         Designed By:       Date:       CUSTOMER DRAWING       Image: CUSTOMER DRAWING         Delivered W/O Contacts       SCALE       Aluminium Receptacle 8D series       S59       Image: SUB Series       1         Delivered W/O Contacts       NA       Image: SUB Series       S59       Image: SUB Series       1         ORIENTATION : C       NA       Image: SUB Series       SUB Series       1       1       1         CONTACT LAYOUT : 21-41       FORMAT       SOURIAU       Image: SUB Series       1       1       1         FORMAT       SOURIAU       SOURIAU DRG N°       SHEET       1       1         A3       8D021W41SCL-C       1/2       1/2       1                                                                                                                                                                                                                                                                                                                                                                                                                                                                                                                                                                                                                                                                                                                                                                                                                                                                                                                                                                                                                                                                                                                                                                                                                                                                                                                                                       | HREAD M31x1-6g                                                                                         |           | PN: 8D021W41SCL                                            |                                    |                                                 |                                        |                       |        |
| Designed By:       Date:       CUSTOMER DRAWING         TITLE       Aluminium Receptacle 8D series       Image: Customer Drawing         SCALE       Image: Customer Drawing       SCALE         Delivered W/O Contacts       SCALE       Image: Customer Drawing       Scale         ORIENTATION : C       NA       Image: Customer Drawing       SOURIAU       This document is the property of SOURIAU       SOURIAU         CONTACT TYPE : SOCKET(500 Matings)       CONTACT LAYOUT : 21-41       FORMAT       SOURIAU DRG N°       SHEET         A3       BD021W41SCL-C       1/2                                                                                                                                                                                                                                                                                                                                                                                                                                                                                                                                                                                                                                                                                                                                                                                                                                                                                                                                                                                                                                                                                                                                                                                                                                                                                                                                                                                                                                                                                                          |                                                                                                        | A 03-     | 11-2016 Fi                                                 | rst Release                        |                                                 |                                        |                       |        |
| SCALE       SCALE       General linear       NPRDS / PROJECT       859       859         Delivered W/O Contacts       NA       Image: mail of the second se                                                                                          |                                                                                                        |           |                                                            |                                    | n - by                                          | C                                      | USTOMER DRAWING       | MOD N° |
| Delivered W/O Contacts       NA       Tolerances:       859       1         ORIENTATION : C       SOURIAU       This document is the property of SOURIAU       SOURIAU       it must not be reproduced or communicated without permission       it must not be reproduced or communicated without permission       SHEET       A3       SHEET       1/2                                                                                                                                                                                                                                                                                                                                                                                                                                                                                                                                                                                                                                                                                                                                                                                                                                                                                                                                                                                                                                                                                                                                                                                                                                                                                                                                                                                                                                                                                                                                                                                                                                                                                                                                         |                                                                                                        | тіт       | LE                                                         | E Aluminium Receptacle 8D series   |                                                 |                                        |                       |        |
| ORIENTATION : C       SOURIAU       WWW.SOURIAU.COM       This document is the property of SOURIAU it must not be reproduced or communicated without permission         CONTACT TYPE : SOCKET(500 Matings)       FORMAT       SOURIAU       it must not be reproduced or communicated without permission         CONTACT LAYOUT : 21-41       FORMAT       SOURIAU DRG N°       SHEET         A3       8D021W41SCL-C       1/2                                                                                                                                                                                                                                                                                                                                                                                                                                                                                                                                                                                                                                                                                                                                                                                                                                                                                                                                                                                                                                                                                                                                                                                                                                                                                                                                                                                                                                                                                                                                                                                                                                                                  | Delivered W/O Conta                                                                                    |           |                                                            | $\exists \bigoplus$                | Tolerances:                                     |                                        |                       |        |
| CONTACT LAYOUT : 21-41       FORMAT       SOURIAU DRG N°       SHEET         A3       8D021W41SCL-C       1/2                                                                                                                                                                                                                                                                                                                                                                                                                                                                                                                                                                                                                                                                                                                                                                                                                                                                                                                                                                                                                                                                                                                                                                                                                                                                                                                                                                                                                                                                                                                                                                                                                                                                                                                                                                                                                                                                                                                                                                                   |                                                                                                        |           | URIAU WWW.SOURIAU.COM SOURIAU<br>it must not be reproduced |                                    |                                                 | iced or                                |                       |        |
|                                                                                                                                                                                                                                                                                                                                                                                                                                                                                                                                                                                                                                                                                                                                                                                                                                                                                                                                                                                                                                                                                                                                                                                                                                                                                                                                                                                                                                                                                                                                                                                                                                                                                                                                                                                                                                                                                                                                                                                                                                                                                                 |                                                                                                        | 41 FORMAT |                                                            | SOURIAU DRG N°                     |                                                 |                                        | SHEET                 |        |
|                                                                                                                                                                                                                                                                                                                                                                                                                                                                                                                                                                                                                                                                                                                                                                                                                                                                                                                                                                                                                                                                                                                                                                                                                                                                                                                                                                                                                                                                                                                                                                                                                                                                                                                                                                                                                                                                                                                                                                                                                                                                                                 | E                                                                                                      |           |                                                            | С                                  | 0021004                                         |                                        | A                     | 1/2    |