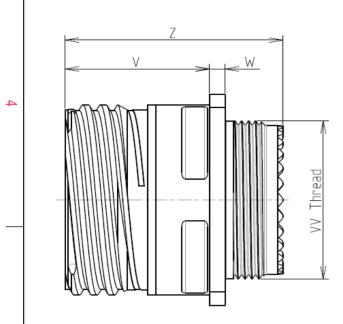

| Connector dimension |               |  |  |  |
|---------------------|---------------|--|--|--|
| Dim Nominal         |               |  |  |  |
| Р                   | 3.25±0.2      |  |  |  |
| PP                  | 4.93±0.2      |  |  |  |
| R1                  | 31.75         |  |  |  |
| R2                  | 29.36         |  |  |  |
| S                   | 39.7±0.3      |  |  |  |
| V                   | 20.07+0/-1.25 |  |  |  |
| W                   | 2.1/3.2       |  |  |  |
| Z                   | 31.5 Max      |  |  |  |
| VV THREAD           | M31x1-6g      |  |  |  |

| Connector dimension         Dim       Nominal         P       3.25±0.2         PP       4.93±0.2         R1       31.75         R2       29.36         S       39.7±0.3         V       20.07+0/-1.25         W       2.1/3.2                                                                                                                                                                                                                                                                                                                                                                                                                                                                                                                                                                                                                                                                                                                                                                                                                                                                                                                                                                                                                                                                                                                                                                                                                                                                                                                                                                                                                                                                                                                                                                                                                                                                                                                                                                                                                                                                   | 1                                                                                                      |           |                                                            |                                    |                                                 |                                        |                       |        |
|-------------------------------------------------------------------------------------------------------------------------------------------------------------------------------------------------------------------------------------------------------------------------------------------------------------------------------------------------------------------------------------------------------------------------------------------------------------------------------------------------------------------------------------------------------------------------------------------------------------------------------------------------------------------------------------------------------------------------------------------------------------------------------------------------------------------------------------------------------------------------------------------------------------------------------------------------------------------------------------------------------------------------------------------------------------------------------------------------------------------------------------------------------------------------------------------------------------------------------------------------------------------------------------------------------------------------------------------------------------------------------------------------------------------------------------------------------------------------------------------------------------------------------------------------------------------------------------------------------------------------------------------------------------------------------------------------------------------------------------------------------------------------------------------------------------------------------------------------------------------------------------------------------------------------------------------------------------------------------------------------------------------------------------------------------------------------------------------------|--------------------------------------------------------------------------------------------------------|-----------|------------------------------------------------------------|------------------------------------|-------------------------------------------------|----------------------------------------|-----------------------|--------|
| Image: Source of the second | т                                                                                                      |           | 1                                                          | 0                                  |                                                 | Ξ                                      | Þ                     |        |
| LAYOU' SHOWN AS EXAMPLE         IDENTIFY INTERPORTED INTE                                                   |                                                                                                        |           |                                                            |                                    |                                                 |                                        |                       | 4      |
| Sourcector dimension         Naminal         P       3.2580.2         PA3320.2         READ       33.730.3         V       20.07*60/1.25         V.102.07*00/1.25         V.102.07*00/1.25         Z.31.5 Max         READ       M31x1-6g         Delivered W/O Contracts         ORIENTATION : C         ORIENTATION : C         CONTACT LAYOUT : 21-41         Main         Main         Main         CONTACT LAYOUT : 21-41                                                                                                                                                                                                                                                                                                                                                                                                                                                                                                                                                                                                                                                                                                                                                                                                                                                                                                                                                                                                                                                                                                                                                                                                                                                                                                                                                                                                                                                                                                                                                                                                                                                                  | 7                                                                                                      |           |                                                            | ΙΔV                                | Ουτ shown as fxa                                | MPLE                                   |                       | 3      |
| V       20.07+0/-1.25       2       21/3.2       2       31.5 Max       Image: Country                                                       | P         3.25±0.2           PP         4.93±0.2           R1         31.75           R2         29.36 |           |                                                            | due to a use<br>the Specifications | of the Products which<br>issued by either of th | n does not compl<br>ne Parties or by a | y with<br>third party |        |
| Z       31.5 Max       Image: State of the second s                   | V 20.07+0/-1.25                                                                                        |           |                                                            | (professio                         |                                                 |                                        | 2.)                   |        |
| PN: 8D021W41SCL         A       03-11-2016       First Release       MOD N°         ISS       DATE       Latest modification - by       MOD N°         Designed By:       Date:       CUSTOMER DRAWING         TITLE       Aluminium Receptacle 8D series         SCALE       General linear       NPRDS / PROJECT         NA       Image: Customer is the property of SOURIAU       SOURIAU         CONTACT TYPE : SOCKET(500 Matings)       SOURIAU       WWW.SOURIAU.COM         FORMAT       SOURIAU DRG N°       SHEET         A3       8D021W41SCL-C       1/2                                                                                                                                                                                                                                                                                                                                                                                                                                                                                                                                                                                                                                                                                                                                                                                                                                                                                                                                                                                                                                                                                                                                                                                                                                                                                                                                                                                                                                                                                                                            | Z 31.5 Max                                                                                             |           |                                                            |                                    |                                                 |                                        |                       | 2      |
| ISS       DATE       Latest modification - by       MOD N°         Designed By:       Date:       CUSTOMER DRAWING       Image: CUSTOMER DRAWING         Delivered W/O Contacts       SCALE       Aluminium Receptacle 8D series       S59       Image: SUB Series       1         Delivered W/O Contacts       NA       Image: SUB Series       S59       Image: SUB Series       1         ORIENTATION : C       NA       Image: SUB Series       SUB Series       1       1       1         CONTACT LAYOUT : 21-41       FORMAT       SOURIAU       Image: SUB Series       1       1       1         FORMAT       SOURIAU       SOURIAU DRG N°       SHEET       1       1         A3       8D021W41SCL-C       1/2       1/2       1                                                                                                                                                                                                                                                                                                                                                                                                                                                                                                                                                                                                                                                                                                                                                                                                                                                                                                                                                                                                                                                                                                                                                                                                                                                                                                                                                       | HREAD M31x1-6g                                                                                         |           | PN: 8D021W41SCL                                            |                                    |                                                 |                                        |                       |        |
| Designed By:       Date:       CUSTOMER DRAWING         TITLE       Aluminium Receptacle 8D series       Image: Customer Drawing         SCALE       Image: Customer Drawing       SCALE         Delivered W/O Contacts       SCALE       Image: Customer Drawing       Scale         ORIENTATION : C       NA       Image: Customer Drawing       SOURIAU       This document is the property of SOURIAU       SOURIAU         CONTACT TYPE : SOCKET(500 Matings)       CONTACT LAYOUT : 21-41       FORMAT       SOURIAU DRG N°       SHEET         A3       BD021W41SCL-C       1/2                                                                                                                                                                                                                                                                                                                                                                                                                                                                                                                                                                                                                                                                                                                                                                                                                                                                                                                                                                                                                                                                                                                                                                                                                                                                                                                                                                                                                                                                                                          |                                                                                                        | A 03-     | 11-2016 Fi                                                 | rst Release                        |                                                 |                                        |                       |        |
| SCALE       SCALE       General linear       NPRDS / PROJECT       859       859         Delivered W/O Contacts       NA       Image: mail of the second se                                                                                          |                                                                                                        |           |                                                            |                                    | n - by                                          | C                                      | USTOMER DRAWING       | MOD N° |
| Delivered W/O Contacts       NA       Tolerances:       859       1         ORIENTATION : C       SOURIAU       This document is the property of SOURIAU       SOURIAU       it must not be reproduced or communicated without permission       it must not be reproduced or communicated without permission       SHEET       A3       SHEET       1/2                                                                                                                                                                                                                                                                                                                                                                                                                                                                                                                                                                                                                                                                                                                                                                                                                                                                                                                                                                                                                                                                                                                                                                                                                                                                                                                                                                                                                                                                                                                                                                                                                                                                                                                                         |                                                                                                        | тіт       | LE                                                         | E Aluminium Receptacle 8D series   |                                                 |                                        |                       |        |
| ORIENTATION : C       SOURIAU       WWW.SOURIAU.COM       This document is the property of SOURIAU it must not be reproduced or communicated without permission         CONTACT TYPE : SOCKET(500 Matings)       FORMAT       SOURIAU       it must not be reproduced or communicated without permission         CONTACT LAYOUT : 21-41       FORMAT       SOURIAU DRG N°       SHEET         A3       8D021W41SCL-C       1/2                                                                                                                                                                                                                                                                                                                                                                                                                                                                                                                                                                                                                                                                                                                                                                                                                                                                                                                                                                                                                                                                                                                                                                                                                                                                                                                                                                                                                                                                                                                                                                                                                                                                  | Delivered W/O Conta                                                                                    |           |                                                            | $\exists \bigoplus$                | Tolerances:                                     |                                        |                       |        |
| CONTACT LAYOUT : 21-41       FORMAT       SOURIAU DRG N°       SHEET         A3       8D021W41SCL-C       1/2                                                                                                                                                                                                                                                                                                                                                                                                                                                                                                                                                                                                                                                                                                                                                                                                                                                                                                                                                                                                                                                                                                                                                                                                                                                                                                                                                                                                                                                                                                                                                                                                                                                                                                                                                                                                                                                                                                                                                                                   |                                                                                                        |           | URIAU WWW.SOURIAU.COM SOURIAU<br>it must not be reproduced |                                    |                                                 | iced or                                |                       |        |
|                                                                                                                                                                                                                                                                                                                                                                                                                                                                                                                                                                                                                                                                                                                                                                                                                                                                                                                                                                                                                                                                                                                                                                                                                                                                                                                                                                                                                                                                                                                                                                                                                                                                                                                                                                                                                                                                                                                                                                                                                                                                                                 |                                                                                                        | 41 FORMAT |                                                            | SOURIAU DRG N°                     |                                                 |                                        | SHEET                 |        |
|                                                                                                                                                                                                                                                                                                                                                                                                                                                                                                                                                                                                                                                                                                                                                                                                                                                                                                                                                                                                                                                                                                                                                                                                                                                                                                                                                                                                                                                                                                                                                                                                                                                                                                                                                                                                                                                                                                                                                                                                                                                                                                 | E                                                                                                      |           |                                                            | С                                  | 0021004                                         |                                        | A                     | 1/2    |