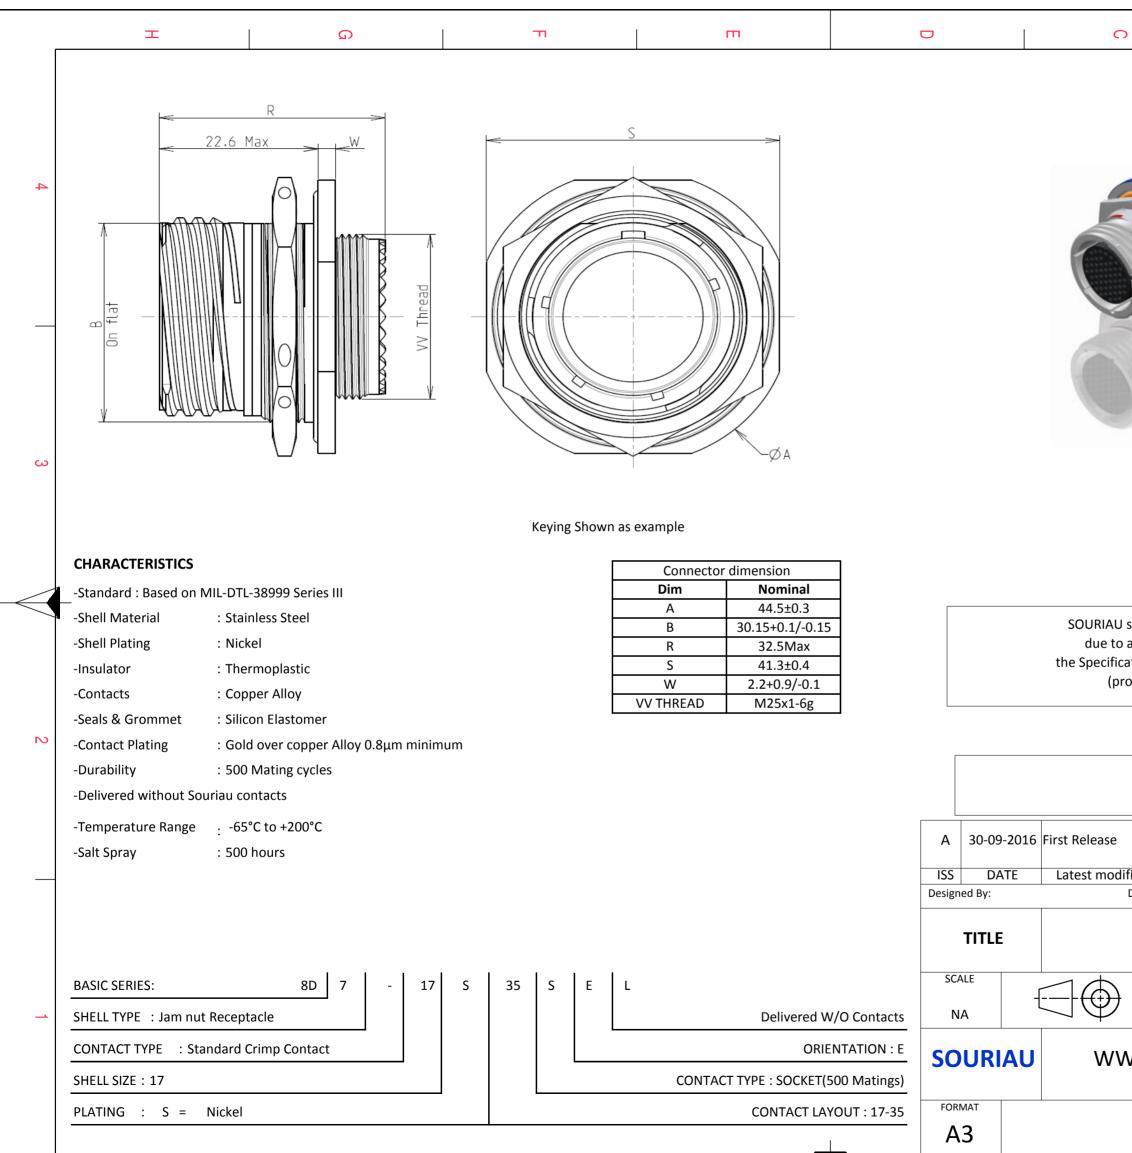

|         | ם T                                                                                                                                                                                                                                                                                                                                                                                                                                                                                                                                                                                                                                                                                                                                                                                                                                                                                                                                                                                                                                                                                                                                                                                                                                                                                                                                            |                                                                                                                                                                                                                                                                                                                  | т | m |     |                                            | 0                                                                                                                      | Φ                      |                                                                                                |              |     |  |
|---------|------------------------------------------------------------------------------------------------------------------------------------------------------------------------------------------------------------------------------------------------------------------------------------------------------------------------------------------------------------------------------------------------------------------------------------------------------------------------------------------------------------------------------------------------------------------------------------------------------------------------------------------------------------------------------------------------------------------------------------------------------------------------------------------------------------------------------------------------------------------------------------------------------------------------------------------------------------------------------------------------------------------------------------------------------------------------------------------------------------------------------------------------------------------------------------------------------------------------------------------------------------------------------------------------------------------------------------------------|------------------------------------------------------------------------------------------------------------------------------------------------------------------------------------------------------------------------------------------------------------------------------------------------------------------|---|---|-----|--------------------------------------------|------------------------------------------------------------------------------------------------------------------------|------------------------|------------------------------------------------------------------------------------------------|--------------|-----|--|
| 4       | Contact Layout                                                                                                                                                                                                                                                                                                                                                                                                                                                                                                                                                                                                                                                                                                                                                                                                                                                                                                                                                                                                                                                                                                                                                                                                                                                                                                                                 |                                                                                                                                                                                                                                                                                                                  |   |   |     |                                            |                                                                                                                        |                        |                                                                                                |              |     |  |
|         | Contacts<br>(Insert arrangement 17-35)           Contact<br>position<br>ID         Location<br>X-axis         Contact<br>position ID         Contact<br>position ID           1        312 (7.92)         +.086 (2.18)         29         .000 (0.<br>30)           2        312 (7.92)        004 (0.10)         30         .000 (0.<br>30)           3        312 (7.92)        004 (2.39)         31         .000 (0.<br>30)           4        242 (6.15)         +.221 (5.61)         32         +.089 (2.<br>5        234 (5.94)         +.131 (3.33)         33         +.078 (1.<br>6        234 (5.94)        049 (1.24)         35         +.078 (1.<br>8        234 (5.94)        139 (3.53)         36         +.078 (1.<br>9        234 (5.94)        229 (5.82)         37         +.078 (1.<br>10        172 (4.37)         +.279 (7.09)         38         +.078 (1.<br>11         11        156 (3.86)         +.176 (4.47)         39         +.078 (1.<br>12         10        172 (4.37)         +.279 (7.09)         38         +.078 (1.<br>13         10         +.078 (1.<br>11         11        156 (3.86)         +.176 (4.47)         39         +.078 (1.<br>12         10        172 (4.37)         +.279 (7.09)         38         +.078 (1.<br>13         11        156 (3.86)         +.176 (4.47)         39 | (mm)           00)        094 (2.39)           00)        184 (4.67)           00)        274 (0.98)           26)         +.316 (8.03)           98)         +.221 (5.61)           98)         +.131 (3.33)           98)         +.041 (1.04)           98)        049 (1.24)           98)        229 (5.62) |   |   |     |                                            | ØC                                                                                                                     | <u> </u>               |                                                                                                |              |     |  |
| دى<br>ا | $\begin{array}{c ccccccccccccccccccccccccccccccccccc$                                                                                                                                                                                                                                                                                                                                                                                                                                                                                                                                                                                                                                                                                                                                                                                                                                                                                                                                                                                                                                                                                                                                                                                                                                                                                          | 37)         + 279 (7.09)           96)         + 176 (4.47)           96)         + 0.86 (2.18)           96)         - 0.04 (0.10)           96)         - 0.94 (2.39)           96)         - 0.94 (2.39)           96)         - 1.84 (4.67)           96)         - 2.74 (6.96)                              |   |   |     | Di<br>E<br>Ø                               |                                                                                                                        |                        |                                                                                                |              | 3   |  |
|         | size no. contacts contacts rating I                                                                                                                                                                                                                                                                                                                                                                                                                                                                                                                                                                                                                                                                                                                                                                                                                                                                                                                                                                                                                                                                                                                                                                                                                                                                                                            | 94)139 (3.53)<br>94)229 (5.82)<br>92) +.086 (2.18)<br>92)004 (0.10)<br>92)094 (2.39)                                                                                                                                                                                                                             |   |   |     |                                            | DURIAU shall not be liable for<br>due to a use of the Produc<br>Specifications issued by eitl<br>(professional recomme | cts which does not com | bly with<br>a third party                                                                      |              |     |  |
| N       |                                                                                                                                                                                                                                                                                                                                                                                                                                                                                                                                                                                                                                                                                                                                                                                                                                                                                                                                                                                                                                                                                                                                                                                                                                                                                                                                                |                                                                                                                                                                                                                                                                                                                  |   |   |     |                                            |                                                                                                                        |                        | ion & Control List<br>Not Listed                                                               |              | 2   |  |
|         |                                                                                                                                                                                                                                                                                                                                                                                                                                                                                                                                                                                                                                                                                                                                                                                                                                                                                                                                                                                                                                                                                                                                                                                                                                                                                                                                                |                                                                                                                                                                                                                                                                                                                  |   |   | ISS | 30-09-2016 First R<br>DATE Late<br>ned By: | elease<br>est modification - by<br>Date:                                                                               |                        | CUSTOMER DRAWING                                                                               | MOD N°       |     |  |
|         |                                                                                                                                                                                                                                                                                                                                                                                                                                                                                                                                                                                                                                                                                                                                                                                                                                                                                                                                                                                                                                                                                                                                                                                                                                                                                                                                                |                                                                                                                                                                                                                                                                                                                  |   |   |     |                                            | General lin                                                                                                            |                        | e 8D series                                                                                    |              | _   |  |
|         |                                                                                                                                                                                                                                                                                                                                                                                                                                                                                                                                                                                                                                                                                                                                                                                                                                                                                                                                                                                                                                                                                                                                                                                                                                                                                                                                                |                                                                                                                                                                                                                                                                                                                  |   |   |     |                                            | WWW.SOURIA                                                                                                             |                        | 859<br>This document is the pro<br>SOURIAU<br>it must not be reprodu<br>communicated without p | ced or       | _ 1 |  |
|         |                                                                                                                                                                                                                                                                                                                                                                                                                                                                                                                                                                                                                                                                                                                                                                                                                                                                                                                                                                                                                                                                                                                                                                                                                                                                                                                                                |                                                                                                                                                                                                                                                                                                                  |   |   |     | MAT<br>\3                                  |                                                                                                                        | AU DRG N°<br>7S35SEL-C |                                                                                                | SHEET<br>2/2 | _   |  |
|         | H G                                                                                                                                                                                                                                                                                                                                                                                                                                                                                                                                                                                                                                                                                                                                                                                                                                                                                                                                                                                                                                                                                                                                                                                                                                                                                                                                            |                                                                                                                                                                                                                                                                                                                  | F | E | D   |                                            | C                                                                                                                      | В                      | Α                                                                                              |              |     |  |