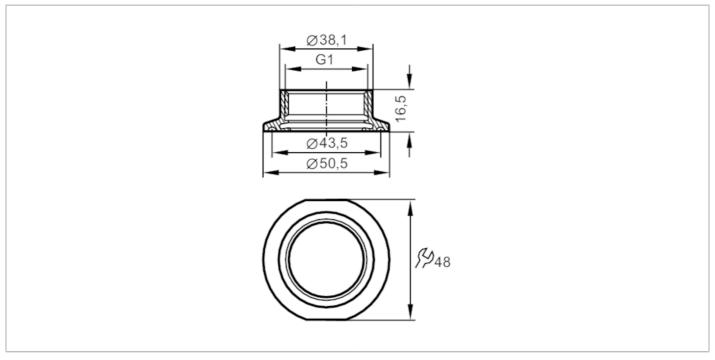

## **Process adapter Tri-Clamp**

ADAPT IFM-CLAMP ISO2852 1-1.5"

## CRN EC 1935/2004 EHEDG Tested

| Application                           |       |                                                                                                               |
|---------------------------------------|-------|---------------------------------------------------------------------------------------------------------------|
| Pressure rating                       | [bar] | 16                                                                                                            |
| Tests / approvals                     |       |                                                                                                               |
| Pressure Equipment Directive          |       | A possible classification to PED depends on the application and has to be carried out by the user / operator. |
| Safety instructions                   |       | The compatibility between medium and product material has to be checked in all applications.                  |
| Mechanical data                       |       |                                                                                                               |
| Weight                                | [g]   | 100.5                                                                                                         |
| Materials (wetted parts)              |       | stainless steel (1.4435 / 316L) ; surface characteristics : Ra<0,4 / Rz 4                                     |
| Sensor connection                     |       | G 1 Aseptoflex Vario                                                                                          |
| Process connection                    |       | Clamp DN25DN40 (11,5") DIN 32676 (ISO 2852)                                                                   |
| Sealing                               |       | Gasket                                                                                                        |
| Hygienic equipment class to DIN 11866 |       | H4                                                                                                            |
| Accessories                           |       |                                                                                                               |
| Items supplied                        |       | O-ring: 1 x 24 x 2, EPDM, FDA compliant, E30054                                                               |
| Accessories (optional)                |       | O-ring: 1 x 24 x 2, FKM, FDA compliant, E30123                                                                |
|                                       |       | sealing ring: 1, PEEK, FDA compliant, E30124                                                                  |
| Remarks                               |       |                                                                                                               |
| Pack quantity                         |       | 1 pcs.                                                                                                        |