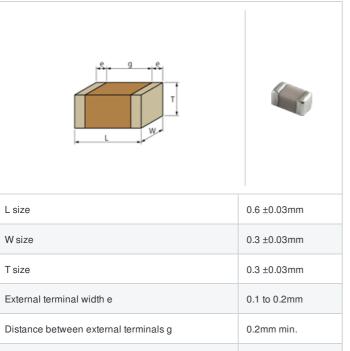

## GJM0335C1E5R8BB01# "#" indicates a package specification code.













< List of part numbers with package codes >

GJM0335C1E5R8BB01D , GJM0335C1E5R8BB01J , GJM0335C1E5R8BB01W

## Shape



## References

| Packaging | Specifications                                               | Minimum quantity |
|-----------|--------------------------------------------------------------|------------------|
| D         | φ180mm Paper taping                                          | 15000            |
| J         | φ330mm Paper taping                                          | 50000            |
| W         | φ180mm Paper taping (W8P1*)  * Width: 8mm, Pocket pitch: 1mm | 30000            |

| Mass (typ.) |        |  |
|-------------|--------|--|
| 1 piece     | 0.33mg |  |
| φ180mm Reel | 118g   |  |

## **Specifications**

Size code in inch(mm)

| Capacitance                                      | 5.8pF ±0.1pF |
|--------------------------------------------------|--------------|
| Rated