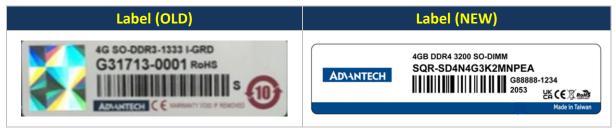

## Product Change Information:

This is notice for label version change.

To deliver clear product information, we change SQR product label to add Advantech logo, Part Number and relative production information on sticker. Product change will execute from 1<sup>st</sup> Sept., 2021 by running change. (Track by date code)

2053<del>→</del> 2135

Label VERSION

Date: 2021/9/1